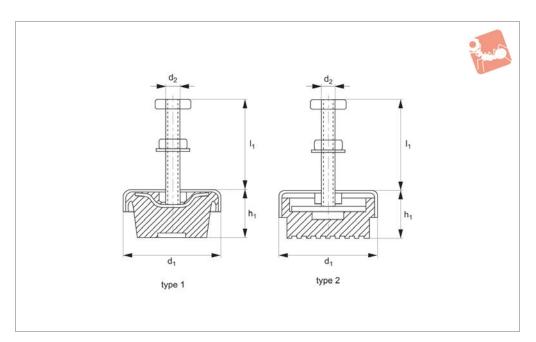

## Tins

Suitable for heavy machinery with strong vibration/impact such as plastic injection

moulding machines, presses, guillotines etc.

| Order No.   | Type   | $d_1$ | $h_1$ | $d_2$ | $I_1$ | Load range<br>kgf |
|-------------|--------|-------|-------|-------|-------|-------------------|
| 34940.W0050 | Type 1 | 50    | 24    | M 8   | 40    | 0-100             |
| 34940.W0075 | Type 1 | 75    | 35    | M10   | 65    | 100-350           |
| 34940.W0085 | Type 2 | 85    | 40    | M12   | 80    | 350-600           |
| 34940.W0090 | Type 2 | 90    | 49    | M16   | 100   | 600-900           |
| 34940.W0125 | Type 2 | 125   | 52    | M16   | 115   | 1000-2500         |
| 34940.W0170 | Type 2 | 170   | 57    | M20   | 110   | 2500-4000         |