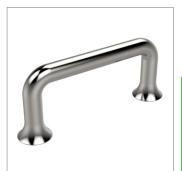

## **Pull Handles**

easy to clean, stainless steel

79750

## Material

Round bar stainless steel 1.4305 (AISI 303), vibration ground, semi-matte finish. Supplied with stainless steel hex screws, DIN933 and suitable nuts and washers.

## **Tips**

The trumpet like design of the handle base

makes them easy to clean thoroughly. The handles are therefore particularly suitable for hygienic areas.

| Order No.   | $I_1$ | а  | $d_1$ | $d_2$ | $h_1$ | $t_1$ |
|-------------|-------|----|-------|-------|-------|-------|
| 79750.W0119 | 120   | 10 | M 5   | 20    | 45    | 10    |
| 79750.W0120 | 120   | 15 | M 6   | 30    | 60    | 12    |
| 79750.W0140 | 140   | 15 | M 6   | 30    | 60    | 12    |
| 79750.W0100 | 100   | 10 | M 5   | 20    | 45    | 10    |
| 79750.W0200 | 200   | 15 | M 6   | 30    | 60    | 12    |