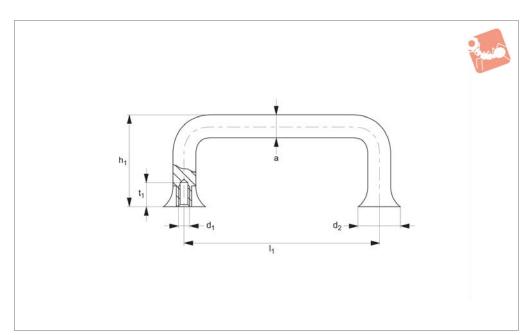

## **Tips**

The trumpet like design of the handle base

makes them easy to clean thoroughly. The handles are therefore particularly suitable for hygienic areas.

| Order No.   | $I_1$ | а  | $d_1$ | $d_2$ | $h_1$ | $t_1$ |
|-------------|-------|----|-------|-------|-------|-------|
| 79750.W0119 | 120   | 10 | M 5   | 20    | 45    | 10    |
| 79750.W0120 | 120   | 15 | M 6   | 30    | 60    | 12    |
| 79750.W0140 | 140   | 15 | M 6   | 30    | 60    | 12    |
| 79750.W0100 | 100   | 10 | M 5   | 20    | 45    | 10    |
| 79750.W0200 | 200   | 15 | M 6   | 30    | 60    | 12    |