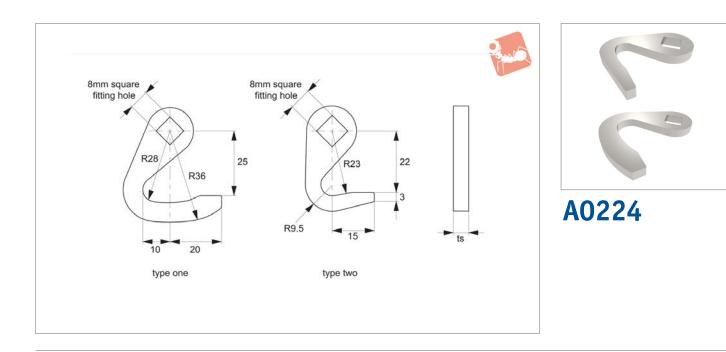

Hooked Cam - Flexi-System - 8 x 8 Sq.

for cam latches and locks - zinc

### **Technical Notes**

Hooked cam gives rotation of 360°. Suitable for push - pull type cabinet doors.

### Tips

Reversing the cam gives both clockwise and anticlockwise hooking action.

#### Important Notes Suitable for flexi system la

Suitable for flexi system latches.

| Order No.    | Туре | Rotation radius | ts |
|--------------|------|-----------------|----|
| A0224.AW0010 | One  | 28              | 4  |
| A0224.AW0020 | Two  | 23              |    |