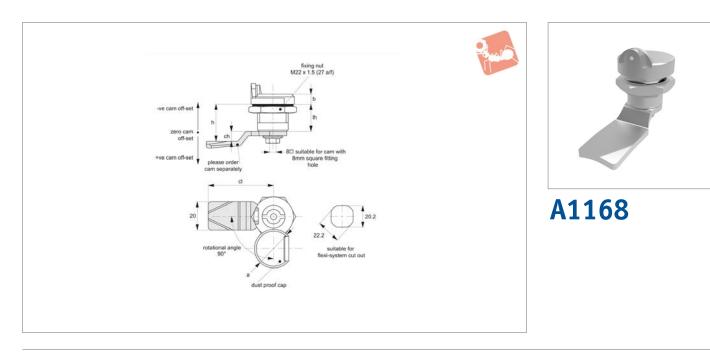

#### **Technical Notes**

Order cam and key separately.

**Cams:** see suitable cam A0203, A0224 and A0240. Select "without projection" cam type.

Dimensions ch and cl relate to cam. Use formula to calculate ch (required cam offset), and refer to cam selection chart; ch = h - lh where;

ch = required cam off-set/height. h = grip length (distance between inside of latch face and front of cam). lh = body length of cam latch/lock to be
used (see product table below).
Keys: see A0102.

**Rods & Guides:** to achieve 3-point latching - A0303, A0321, A0325.

### Tips

Quater turn opening or closing.

| Order No.    | Insert driver  | а  | b   | lh |
|--------------|----------------|----|-----|----|
| A1168.AW0007 | Square 7       | 29 | 6.5 | 18 |
| A1168.AW0008 | Square 8       | 29 | 6.5 | 18 |
| A1168.AW0017 | Triangle 7     | 29 | 6.5 | 18 |
| A1168.AW0018 | Triangle 8     | 29 | 6.5 | 18 |
| A1168.AW0103 | 3mm Double Bit | 29 | 6.5 | 18 |
| A1168.AW0104 | 4mm Double Bit | 29 | 6.5 | 18 |
| A1168.AW0124 | Slotted (2x4)  | 29 | 6.5 | 18 |