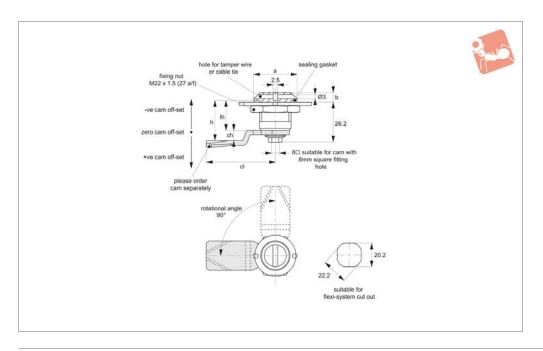

## Cam Latches - Flexi-System

tamper evident - for wire or cable tie - zinc

A1210

## **Technical Notes**

Order cam and key separately.

Cams: see suitable cam A0203, A0224 and

A0240. Select "without projection" cam

Dimensions ch and cl relate to cam. Use formula to calculate ch (required cam offset), and refer to cam selection chart;

ch = h - lh where;

**ch** = required cam off-set/height.

**h** = grip length (distance between inside of

latch face and front of cam).

lh = body length of cam latch/lock to be
used (see product table below).

## **Tips**

Quarter-turn opening or closing.

 Order No.
 a
 b
 lh

 A1210.AW0028
 28
 6.5
 20