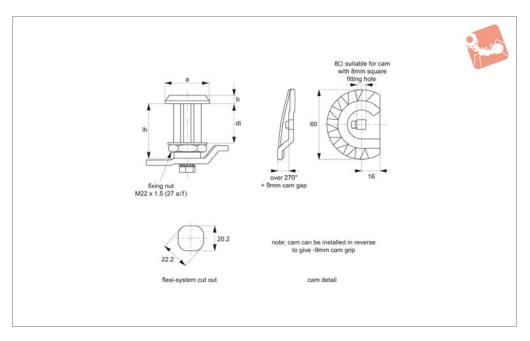

# **Cam Latches - Flexi-System**

insert driver - stepped cam - extended body - zinc

A1241

## Material

Body: die cast zinc, chrome plated. Insert fitted with O'ring to achieve IP54 rating. **Supplied with:** Nut: steel, zinc plated. Sealing washer: PU & rubber.

Stepped cam: die cast zinc, 9mm step over 270° rotation, 60mm dia.

#### Tins

Stepped cam ideal for air conditioning

units, sound proof or isolation doors. Very tight closure of door possible, due to stepped cam over a 270° rotation.

### **Important Notes**

Sold subject to pack quantity.

| Order No.    | Insert driver | lh | dt door thickness | а  | b |
|--------------|---------------|----|-------------------|----|---|
| A1241.AW0311 | Square 7      | 40 | max.<br>30        | 30 | 6 |
|              |               |    |                   | 32 | Ü |
| A1241.AW0411 | Square 7      | 50 | 40                | 32 | 6 |