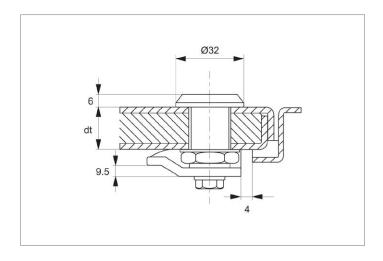

### **Important Notes**

Sold subject to pack quantity.

| Order No.    | Insert driver | lh | dt door thickness | а  | b |
|--------------|---------------|----|-------------------|----|---|
| A1241.AW0311 | Square 7      | 40 | max.<br>30        | 30 | 6 |
|              |               |    |                   | 32 | Ü |
| A1241.AW0411 | Square 7      | 50 | 40                | 32 | 6 |