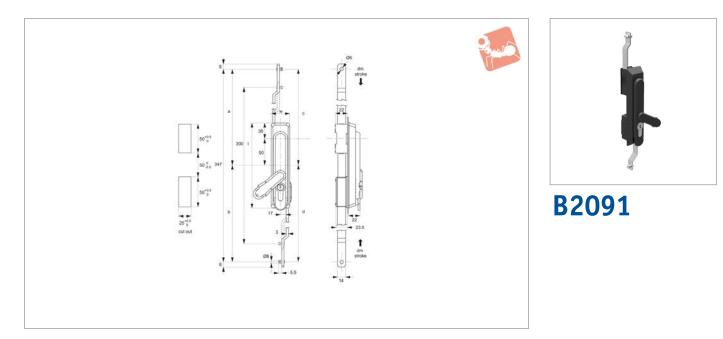

# Swing Handles

40mm euro cylinder lock - dust cover - polyamide

#### Material

Body & Handle: polyamide (PA), black. Cylinder lock: die cast zinc, chrome plated. Rod Control Mechanism: die cast zinc. **Supplied with:** Keys: two per lock. **Not supplied:** Cam: order separately.

### **Technical Notes**

Suitable for two point latching. Not suitable for three point latching.

#### Tips

Also available with radial pin lock, subject

to min. order quantity. Ideal for electrical cabinets, telecom racks or enclosures max. panel thickness of 2mm. For use inside of cabinet gasket. Universal left/right.

| Order No.    | Finish         | Lock type | Key type    | T   | w  | lh | а     | b     | С     | d     | dm stroke | dm stroke<br>90° |
|--------------|----------------|-----------|-------------|-----|----|----|-------|-------|-------|-------|-----------|------------------|
| B2091.AW0020 | Black, Plastic | 40 Euro   | Keyed Alike | 160 | 35 | 23 | 123.5 | 223.5 | 173.5 | 173.5 | 100       | 16               |