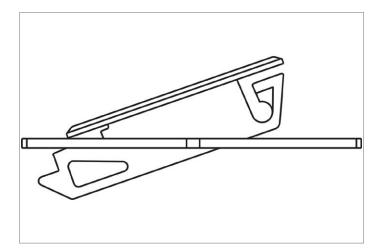

## **Slide Latches - Flush** snap-in installation - release catch

## **Technical Notes**

Ideal for small metal machinery covers.

Uniquely different from our standard slide latch E2021 in the addition of an internal release catch - hence this latch does not slide over surface in order to actuate. Suitable for panel thickness 1 - 2 mm.