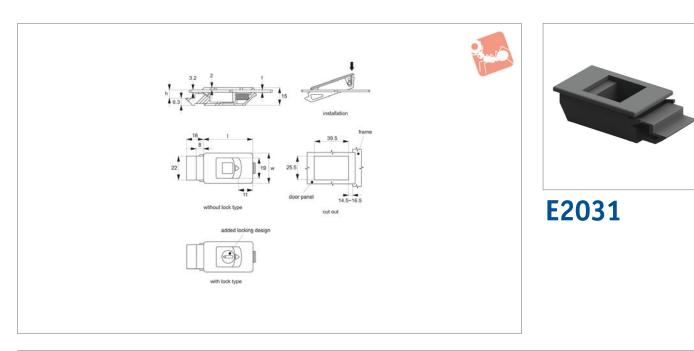

## **Slide Latches - Flush** snap-in installation - release catch

## Material

ABS plastic and stainless steel spring.

## **Technical Notes**

Ideal for small metal machinery covers.

Uniquely different from our standard slide latch E2021 in the addition of an internal release catch - hence this latch does not slide over surface in order to actuate. Suitable for panel thickness 1 - 2 mm.

| Order No.    | Colour | Туре      | Panel thickness<br>min. max. | h grip length | I. | w  |
|--------------|--------|-----------|------------------------------|---------------|----|----|
| E2031.AW0010 | Grey   | W/o Lock  | 1-2                          | 6.7           | 45 | 28 |
| E2031.AW0020 | Black  | W/o Lock  | 1-2                          | 6.7           | 45 | 28 |
| E2031.AW0310 | Grey   | With Lock | 1-2                          | 6.7           | 45 | 28 |
| E2031.AW0320 | Black  | With Lock | 1-2                          | 6.7           | 45 | 28 |
|              |        |           |                              |               |    |    |