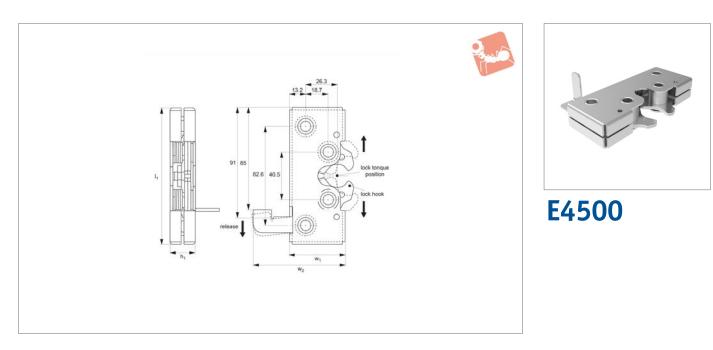

#### **Technical Notes**

Robust latch for doors and panels. The

rotary action of the locking jaws provides secure fastening in a push-to-close action. Suitable for entry doors, engine covers, baggage doors and access panels.

### Tips

Push to close. Actuation of lever releases lock hook to allow opening.

| Order No.    | h1 | I,  | W1 | W <sub>2</sub> | Load      |
|--------------|----|-----|----|----------------|-----------|
|              | 1  | Ť   | 1  | L              | N<br>max. |
| E4500.AW0010 | 21 | 114 | 46 | 75.7           | 10.000    |