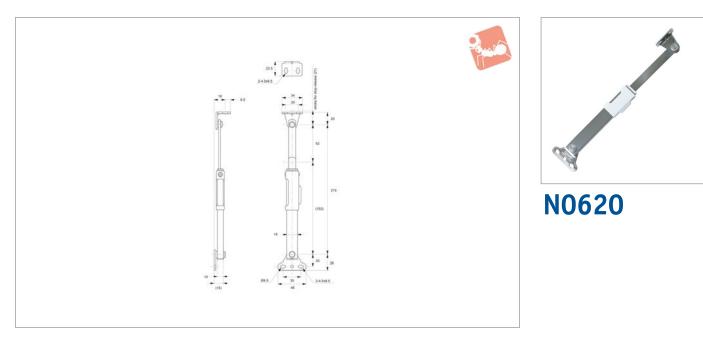

## Tips

Plastic bushings and end caps minimise particle displacement making the stay

suitable for clean room, semi-conductor and food industry applications.

| Order No.    | Opening angle | Туре      | Load capacity/each<br>kg |
|--------------|---------------|-----------|--------------------------|
| N0620.AC0195 | max.<br>90°   | Universal | 15                       |