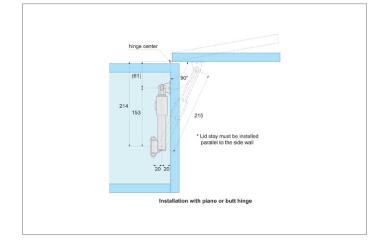

## **Technical Notes**

Holds lid in fully open position.

Universal, for both right and left applications.

## Tips

Plastic bushings and end caps minimise particle displacement making the stay

suitable for clean room, semi-conductor and food industry applications.

| Order No.    | Opening angle | Туре      | Load capacity/each<br>kg |
|--------------|---------------|-----------|--------------------------|
| N0620.AC0195 | max.<br>90°   | Universal | 15                       |