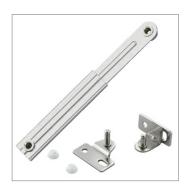

**Lid Stays** 

N0920

## Material

Body: stainless steel, AISI 304, polished. Washer: polyacetal.

## **Technical Notes**

Positive stop keeps lid opened. Compact

size. Easy fitting with M 4 screw (please order separately, see table) or with mounting bracket set. Mounting bracket set contains one body bracket and one arm bracket.