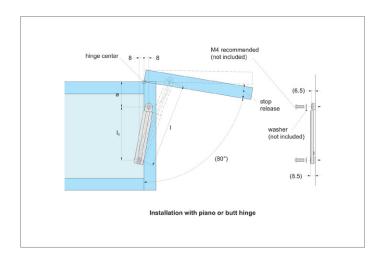

## **Technical Notes**

Positive stop keeps lid opened. Compact

size. Easy fitting with M 4 screw (please order separately, see table) or with mounting bracket set. Mounting bracket set contains one body bracket and one arm bracket.

| Order No.    | Stop release stroke r | $I_1$ | l <sub>2</sub> | а  | S  | Load<br>N | Stop release angle | Weight<br>g |
|--------------|-----------------------|-------|----------------|----|----|-----------|--------------------|-------------|
|              |                       |       |                |    |    | max.      |                    |             |
| N0920.AC0100 | 5.5                   | 100   | 67             | 24 | 32 | 6.0       | 15°                | 31          |
| N0920.AC0140 | 5.5                   | 140   | 88             | 42 | 52 | 6.0       | 9°                 | 38          |
| N0920.AC0950 | Mounting Bracket Set  | -     | -              | -  | -  | -         | -                  | 20          |