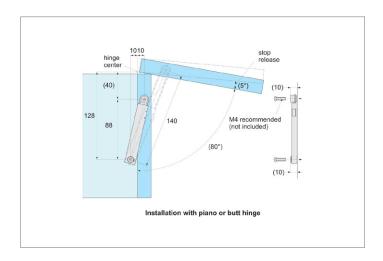

## **Technical Notes**

When fully extended stay is mechanically locked. Push locking button in-ward to

release the stay. Universal for right and left hand applications. Easy fitting with M 4 screws or with mounting bracket set - please order separately, see table. Mounting bracket set contains one body bracket

## **Tips**

Mechanical lock makes the stay ideal for applications where shocks, vibration or sudden gusts of wind are present.

| Order No.    | Opening angle | Туре      | Load capacity/each<br>kg | Weight<br>g |
|--------------|---------------|-----------|--------------------------|-------------|
| N0930.AC0140 | max.<br>80°   | Universal | 15                       | 40          |