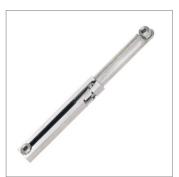

## **Lid Stays - Locking**

tainless steel

N0930

## **Technical Notes**

When fully extended stay is mechanically locked. Push locking button in-ward to

release the stay. Universal for right and left hand applications. Easy fitting with M 4 screws or with mounting bracket set - please order separately, see table. Mounting bracket set contains one body bracket