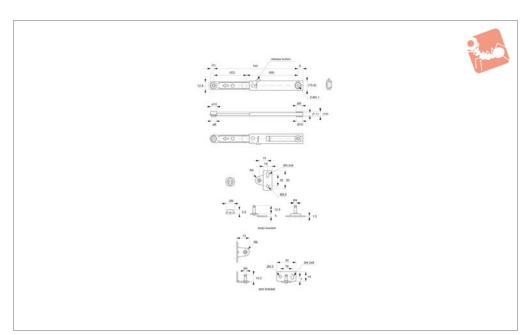

## **Lid Stays - Locking**

tainless steel

N0930

## **Technical Notes**

When fully extended stay is mechanically locked. Push locking button in-ward to

release the stay. Universal for right and left hand applications. Easy fitting with M 4 screws or with mounting bracket set - please order separately, see table. Mounting bracket set contains one body bracket

and one arm bracket.