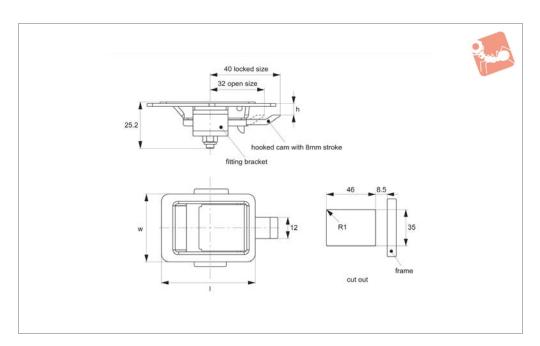

## **Push To Close Paddle Latches**

pull to open - slam action - standard cylinder lock -

**B4733** 

#### Material

Body and Handle: steel, black powder coated.

Cylinder lock: die cast zinc, zinc plated. **Supplied with:** Keys: two per lock. **Not Supplied:** Catch plate: please order

separately.

#### **Technical Notes**

Stud fixing type has 4 off M 6 welded studs for rear mounting with M 6 nuts (not supplied).

#### Tips

| Order No.    | Lock type       | Type  | h    | I   | w     |
|--------------|-----------------|-------|------|-----|-------|
| B4733.AW0010 | Std. Cylinder   | Latch | 30.5 | 127 | 101.5 |
| B4733.AW0020 | Std. Cylinder   | Latch | 43.0 | 127 | 101.5 |
| B4733.AW0030 | Std. Cylinder   | Latch | 54.0 | 127 | 101.5 |
| B4733.AW0040 | Blank - No Lock | Latch | 30.5 | 127 | 101.5 |
| B4733.AW0050 | Blank - No Lock | Latch | 43.0 | 127 | 101.5 |