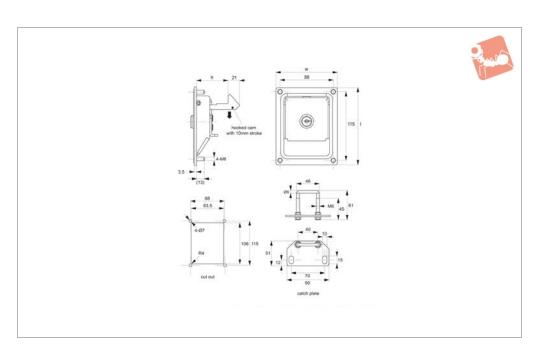

# Push To Close Paddle Latches pull to open - slam action - standard cylinder lock -

**B4703** 

#### Material

B4703.AW0020

Body and Handle: steel, black powder coated.

Cylinder lock: die cast zinc, zinc plated.

**Supplied with:** Keys: two per lock. **Not Supplied:** Catch plate: please order separately.

Blank - No Lock

#### **Technical Notes**

Spring loaded, slam action handle. Installation via 72x56mm cut out.

Order No. Lock type
B4703.AW0010 Std. Cylinder

**B4713** 