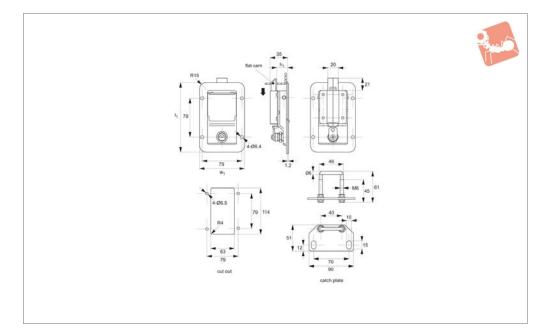

**B4756** 

#### Material

Body and Handle: stainless steel, AISI 304, or zinc plated steel.

Cylinder lock: die cast zinc, chrome plated. **Supplied with:** Keys: two per lock. **Not Supplied:** Catch plate: please order separately.

#### **Technical Notes**

Spring loaded, slam action handle. Hole fixing type requires 4 off M 6 screws (not supplied) for front mounting. Universal left/right. For use inside of cabinet gasket.

#### **Tips**

| Order No.    | Lock type     | Material        | Key type    | $h_1$ | $I_1$ | $w_1$ |
|--------------|---------------|-----------------|-------------|-------|-------|-------|
| B4756.AW0010 | Std. Cylinder | Steel           | Keyed Alike | 22    | 120   | 92.5  |
| B4756.AW0020 | Std. Cylinder | Stainless Steel | -           | 22    | 120   | 92.5  |