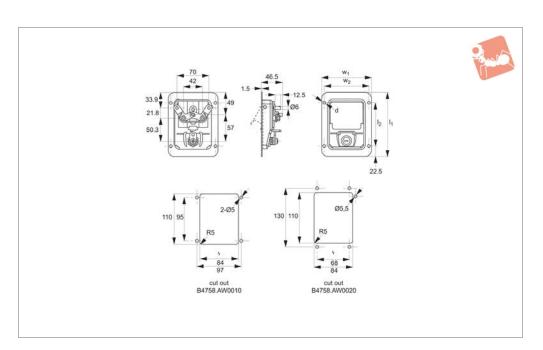

### **Push To Close Paddle Latches**

pull to open - standard cylinder lock - stainless steel

**B4758** 

#### Material

Body and Handle: stainless steel, AISI 303. Cylinder lock: die cast zinc, chrome plated. **Supplied with:** Keys: two per lock. **Not Supplied:** Catch plate: please order separately.

#### **Technical Notes**

Hole fixing type requires 4 off M 5 screws ( not supplied) for front fixing.
Universal left/right. For use inside of cabinet gasket.

#### Tips

| Order No.    | Lock type     | Type  | Key type    | d   | $I_1$ | l <sub>2</sub> | $w_1$ | $w_2$ |
|--------------|---------------|-------|-------------|-----|-------|----------------|-------|-------|
| B4758.AW0010 | Std. Cylinder | Latch | Keyed Alike | 5.5 | 140   | 95             | 108   | 97    |
| B4758.AW0020 | Std. Cylinder | Latch | Keyed Alike | 5.0 | 146   | 130            | 146   | 68    |