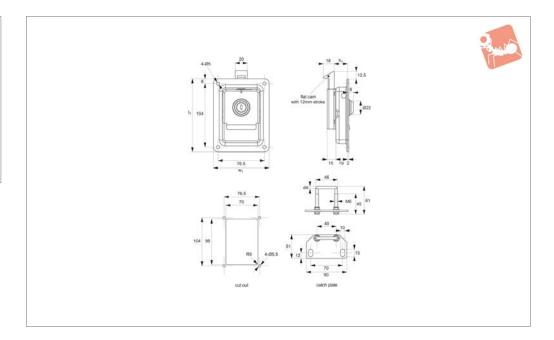

### **Paddle Latches**

**B4752** 

#### Material

Body and Handle: stainless steel, AISI 304.

#### **Technical Notes**

Spring loaded, slam action handle. Fitting via mounting bracket. Without

secondary lock, for easy access.
Universal left/right. For use inside of cabinet gasket.

Catch plate B4752.AW0310 available as separate order item.

#### Tips

| Order No.    | h | The state of the s | W  |
|--------------|---|--------------------------------------------------------------------------------------------------------------------------------------------------------------------------------------------------------------------------------------------------------------------------------------------------------------------------------------------------------------------------------------------------------------------------------------------------------------------------------------------------------------------------------------------------------------------------------------------------------------------------------------------------------------------------------------------------------------------------------------------------------------------------------------------------------------------------------------------------------------------------------------------------------------------------------------------------------------------------------------------------------------------------------------------------------------------------------------------------------------------------------------------------------------------------------------------------------------------------------------------------------------------------------------------------------------------------------------------------------------------------------------------------------------------------------------------------------------------------------------------------------------------------------------------------------------------------------------------------------------------------------------------------------------------------------------------------------------------------------------------------------------------------------------------------------------------------------------------------------------------------------------------------------------------------------------------------------------------------------------------------------------------------------------------------------------------------------------------------------------------------------|----|
| B4752.AW0010 | 5 | 56                                                                                                                                                                                                                                                                                                                                                                                                                                                                                                                                                                                                                                                                                                                                                                                                                                                                                                                                                                                                                                                                                                                                                                                                                                                                                                                                                                                                                                                                                                                                                                                                                                                                                                                                                                                                                                                                                                                                                                                                                                                                                                                             | 42 |