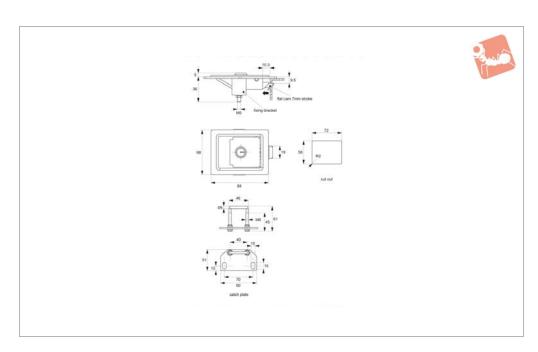

#### **Technical Notes**

Spring loaded, slam action handle. Installation via 72x56mm cut out.

Order No. Lock type
B4703.AW0010 Std. Cylinder

**B4713** 

#### **Technical Notes**

Stud fixing type has 4 off M 6 welded studs for rear mounting with M 6 nuts (not supplied).

Universal left/right. For use inside of cabinet gasket.

#### Tips

| Order No.    | Lock type       | Туре  | h    |
|--------------|-----------------|-------|------|
| B4713.AW0010 | Std. Cylinder   | Latch | 31.5 |
| B4713.AW0020 | Std. Cylinder   | Latch | 44.0 |
| B4713.AW0030 | Std. Cylinder   | Latch | 55.0 |
| B4713.AW0040 | Blank - No Lock | Latch | 31.5 |