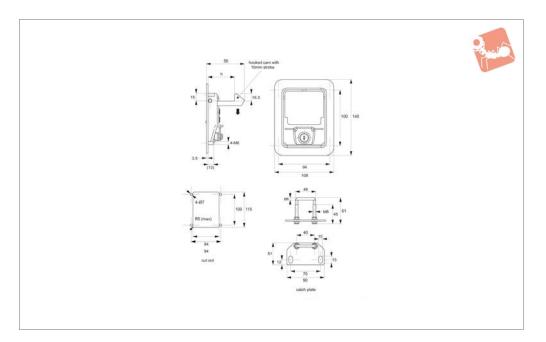

### **Push To Close Paddle Latches**

pull to open - standard cylinder lock - stainless steel

**B4758** 

#### Material

Body and Handle: stainless steel, AISI 303. Cylinder lock: die cast zinc, chrome plated. **Supplied with:** Keys: two per lock. **Not Supplied:** Catch plate: please order separately.

#### **Technical Notes**

Hole fixing type requires 4 off M 5 screws ( not supplied) for front fixing.
Universal left/right. For use inside of cabinet gasket.

#### Tips

| Order No.    | Lock type     | Type  | Key type    | d   | $I_1$ | l <sub>2</sub> | $w_1$ | $w_2$ |
|--------------|---------------|-------|-------------|-----|-------|----------------|-------|-------|
| B4758.AW0010 | Std. Cylinder | Latch | Keyed Alike | 5.5 | 140   | 95             | 108   | 97    |
| B4758.AW0020 | Std. Cylinder | Latch | Keyed Alike | 5.0 | 146   | 130            | 146   | 68    |