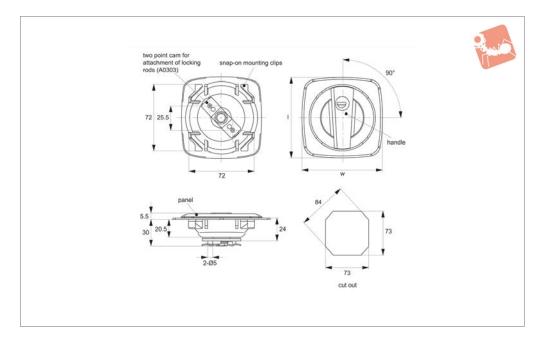

recessed handle - standard cylinder lock - poly-

**B4800** 

#### Material

Body and Handle: Polyamide plastic (PA), black.

Cylinder lock: die cast zinc, chrome plated. **Supplied with:** Keys: two per lock.

#### **Technical Notes**

Easy snap on fix mounting. Make cut out in panel as shown, and simply push in handle, snap on clips will spring back to securely mount handle.

Attach multi-point latching rods (A0303) to achieve two-point latching of cupboards, cabinets or enclosures. Suitable for panel thickness 1 - 1.5mm.

Order No.

Lock type

Key type Keyed Alike Ī

w 88.5

B4800.AW0010

Std. Cylinder

88.5