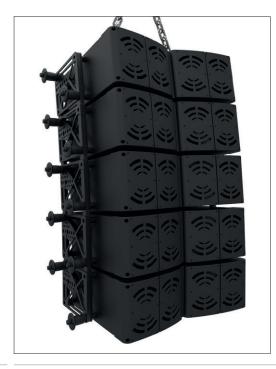

# **Sound Rigging Systems**

Ball lock pins on a sound rigging system. Offering secure fixing with high shear forces and easy fitting for operators at heights.

In addition full black powder coating of grip and actuation button eliminates glare from other stage lighting.