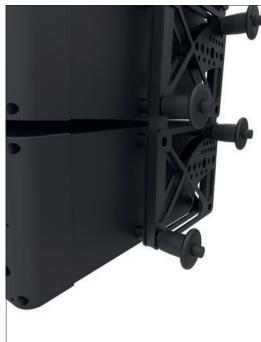

# **Sound Rigging Systems**

Ball lock pins on a sound rigging system. Offering secure fixing with high shear forces and easy fitting for operators at heights.

In addition full black powder coating of grip and actuation button eliminates glare from other stage lighting.