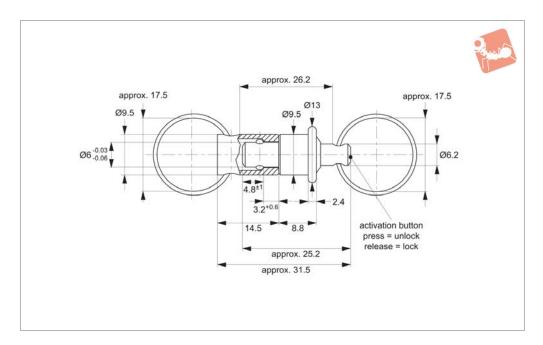

# **Ball Lock Pins - Single Acting - Key** self-locking

33178

#### Material

Pin & Bush: stainless steel 1.4305 (AISI 303).

Ball: stainless steel 1.3541 Ring & Spring: stainless steel.

#### **Technical Notes**

Pressing = unlocking Releasing = locking. Temperature resistance up to max. 250 °C.

### Tips

For lanyards & retaining cables see part no. 33250.

| Order No.   | Load capacity | Weight |
|-------------|---------------|--------|
|             | N             | g      |
|             | max.          |        |
| 33178.W0905 | 30            | 15     |