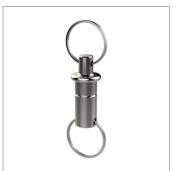

# **Ball Lock Pins - Single Acting - Key** self-locking

33178

# **Wixroyd Ball Lock Pins**

applications