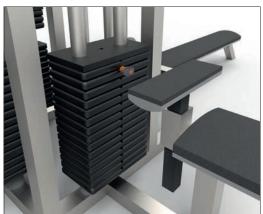

Pressing = unlocking Releasing = locking. Temperature resistance up to max. 250 °C.

### Tips

For lanyards & retaining cables see part no. 33250.

| Order No.   | Load capacity | Weight |
|-------------|---------------|--------|
|             | N             | g      |
|             | max.          |        |
| 33178.W0905 | 30            | 15     |



ov-W33060,BK-A-TQR1706-W33250-A-TLA1066-a-lnh - Updated - 27-10-2022

# **Positioning Elements**

# **Wixroyd Ball Lock Pins**

applications



# **Sound Rigging Systems**

Ball lock pins on a sound rigging system. Offering secure fixing with high shear forces and easy fitting for operators at heights.

In addition full black powder coating of grip and actuation button eliminates glare from other stage lighting.





## **Gym Equipment**





### **Scientific and Medical**