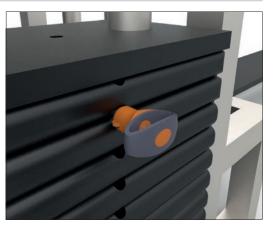

ressing = unlocking Releasing = locking. Temperature resistance up to max. 250 °C.

### Tips

For lanyards & retaining cables see part no. 33250.

| Order No.   | Load capacity | Weight |
|-------------|---------------|--------|
|             | N             | g      |
|             | max.          |        |
| 33178.W0905 | 30            | 15     |



ov-W33060,BK-A-TQR1706-W33250-A-TLA1066-a-lnh - Updated - 27-10-2022

# **Positioning Elements**

# **Wixroyd Ball Lock Pins**

applications



# **Sound Rigging Systems**

Ball lock pins on a sound rigging system. Offering secure fixing with high shear forces and easy fitting for operators at heights.

In addition full black powder coating of grip and actuation button eliminates glare from other stage lighting.





## **Gym Equipment**





### **Scientific and Medical**