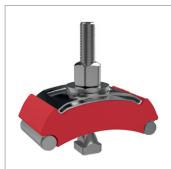

# Clamp - Plastic Cover complete with T-bolt set

## **Technical Notes**

Complete with T-bolt set. Weight-saving thanks to its lightweight design. Variable

and fast adjustment at a distance from the workpiece. No additional clamping supports are needed to reach the required clamping height. The U-piece is undetachable from the clamp.