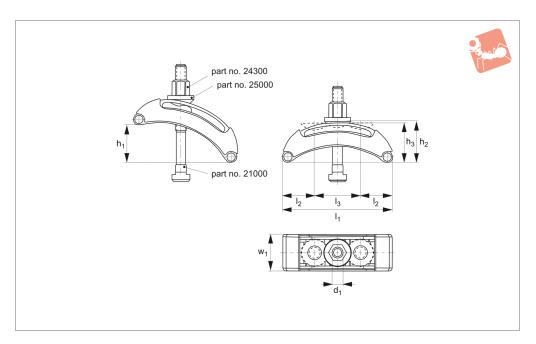

## Tips

A washer (DIN 6340) must always be used between the hexagonal nut and U-piece.  $h_1$  is dependent on depth of slot to DIN 650 and position of fixture nut.

| Order No.   | Size | With clamping bolt | h <sub>1</sub><br>min. max. | h <sub>2</sub> | h <sub>3</sub> | I <sub>1</sub> | l <sub>2</sub> | l <sub>3</sub> | $\mathbf{w}_1$ | $d_1$ | Weight<br>g |
|-------------|------|--------------------|-----------------------------|----------------|----------------|----------------|----------------|----------------|----------------|-------|-------------|
| 10630.W0110 | 10   | M10x10x80          | 0-15                        | 32.0           | 30.5           | 80             | 30             | 19             | 44             | 11    | 349         |
| 10630.W0112 | 12   | M12x12x100         | 0-33                        | 49.5           | 47.0           | 125            | 37             | 51             | 57             | 14    | 886         |
| 10630.W0114 | 14   | M12x14x125         | 0-33                        | 49.5           | 47.0           | 125            | 37             | 51             | 57             | 14    | 905         |
| 10630.W0116 | 16   | M16x16x160         | 0-45                        | 62.0           | 58.5           | 160            | 49             | 63             | 67             | 18    | 1648        |
| 10630.W0118 | 18   | M16x18x160         | 0-45                        | 62.0           | 58.5           | 160            | 49             | 63             | 67             | 18    | 1668        |