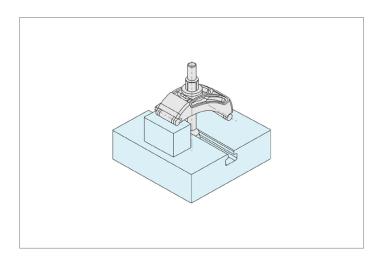

## **Technical Notes**

Complete with T-bolt set. Weight-saving thanks to its lightweight design. Variable

and fast adjustment at a distance from the workpiece. No additional clamping supports are needed to reach the required clamping height. The U-piece is undetachable from the clamp.