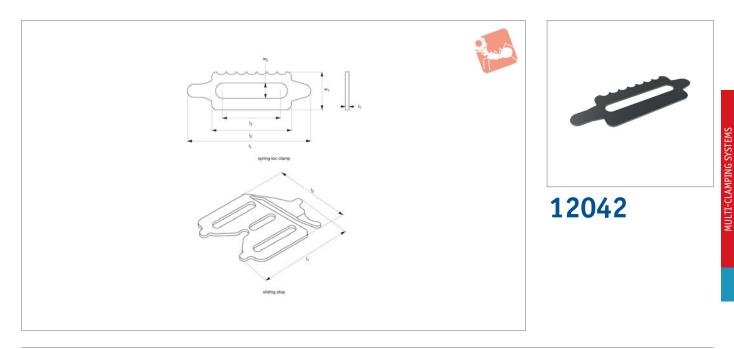

## Spring-Loc and Sliding Stop

## **Technical Notes**

Spring-loc clamp, extremely low profile

| Order No.   | Description      | $I_1$ | I <sub>2</sub> | I <sub>3</sub> | $w_1$ | w <sub>2</sub> | Qty/pack | Stroke $s_1$ | Weight |
|-------------|------------------|-------|----------------|----------------|-------|----------------|----------|--------------|--------|
| 12042.W0100 | Spring-Loc Clamp | 76.2  | 63.5           | -              | -     | -              | 2        | 1.83         | 113.0  |
| 12042.W0200 | Sliding Stop     | 76.2  | 59.8           | 38.1           | 25.4  | 6.6            | 4        | 1.83         | 82.0   |

clamp capable of approx. 10lbs of pres-

sure. A quick and flexible approach to holding parts during engraving or vision

systems.