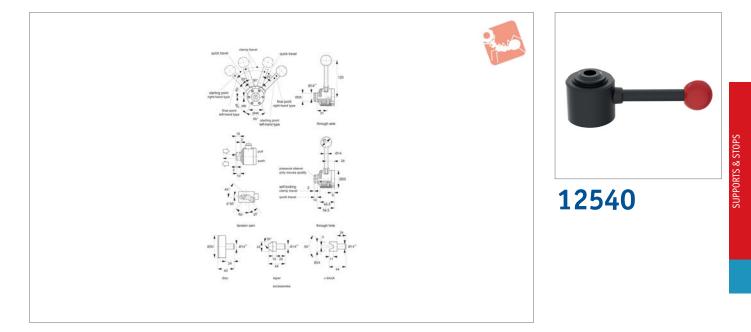

# Clamping Devices self locking - actima

#### **Technical Notes**

Travel path/movement of approach 10mm, during which no clamping takes place. Within the quick clamp travel of 2mm, selflocking occurs in any position. Maximum clamping force allowed 4,9 kN.

## Through Axle Type:

Due to the cam axle running across the diameter of the pressure sleeve, depth of the pressure sleeve is limited to 31mm. **Through Hole Type:** 

Depth of the pressure sleeve is not limited and is equal to equal to 45,5mm. Moun-

ting: via six M 6 x 9 threaded holes on its base.

#### Tips

A compact clamping element for pull and push clamping which can be actuated by turning the tension cam. Used with:

12540.W0042 - W0046 Clamping devices.

|             | _            |                      |                |        |
|-------------|--------------|----------------------|----------------|--------|
| Order No.   | Туре         | Description          | Clamping force | Weight |
|             |              |                      | kN             | g      |
|             |              |                      | max.           |        |
| 12540.W0002 | Through axle | Right push/left pull | 4.9            | 751    |
| 12540.W0004 | Through axle | Left push/right pull | 4.9            | 749    |
| 12540.W0012 | Through axle | Right push/left pull | 4.9            | 745    |
| 12540.W0014 | Through axle | Left push/right pull | 4.9            | 750    |
| 12540.W0042 | Accessories  | Disc                 | -              | 270    |
| 12540.W0044 | Accessories  | Taper                | -              | 85     |
| 12540.W0046 | Accessories  | Vee-block            | -              | 82     |