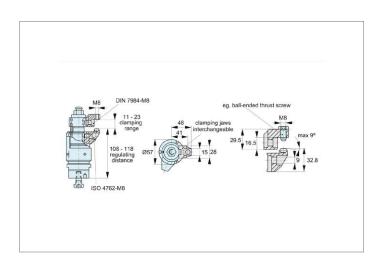

## Adjustable Vertical Clamps

Ball: steel ball-bearing Clamping jaws: steel case-hardened, nitrided.

## **Technical Notes**

A selection of the alternative upper and

lower jaws for floating clams. The tightening torque of the floating clamp must be adapteddependet on condition. Note the surface pressure due to the reduced contact surface of the clamping jaws.