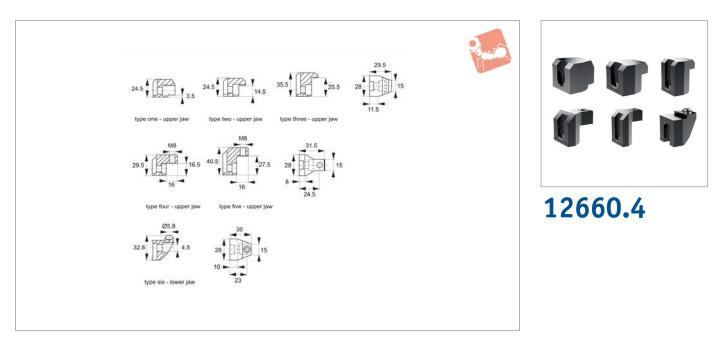

## **Technical Notes**

A selection of the alternative upper and

lower jaws for floating clams. The tightening torque of the floating clamp must be adapteddependet on condition. Note the surface pressure due to the reduced contact surface of the clamping jaws.

## **Important Notes**

The clamping jaws can be used for floating clamps 12660.W0008, 12662.W0010, 12660.W0012 and 12662.W0014.

| Order No.   | Туре                   | Clamping range of clamp in combination with standard lower jaw 12260.W0050 | Clamping range in combination with lower jaw<br>12260.W0148<br>max. | Weight<br>g |
|-------------|------------------------|----------------------------------------------------------------------------|---------------------------------------------------------------------|-------------|
| 12660.W0054 | Upper Jaw (Type One)   | 4-16                                                                       |                                                                     | 91          |
| 12660.W0056 | Upper Jaw (Type Two)   | 15-27                                                                      |                                                                     | 88          |
| 12660.W0058 | Upper Jaw (Type Three) | 26-38                                                                      |                                                                     | 130         |
| 12660.W0154 | Upper Jaw (Type Four)  | 29                                                                         | 23                                                                  | 83          |
| 12660.W0156 | Upper Jaw (Type Five)  | 40                                                                         | 34                                                                  | 112         |
| 12660.W0148 | Lower Jaw (Type Six)   |                                                                            |                                                                     | 98          |