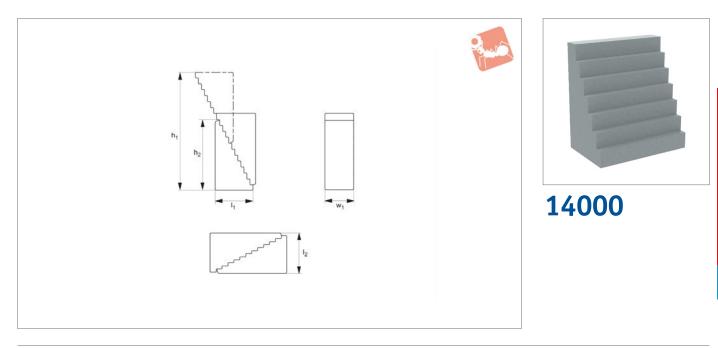

## **Universal Step Blocks**

## Tips

**Sold individually.** Dimensions  $h_1$  and  $h_2$  are when step blocks used as a pair.

| Order No.   | Size | h <sub>1</sub><br>max. | h <sub>2</sub> | $w_1$ | $I_1$ | l <sub>2</sub><br>min. | Weight<br>g |
|-------------|------|------------------------|----------------|-------|-------|------------------------|-------------|
| 14000.W0001 | 1    | 51                     | 33             | 30    | 19.0  | 23                     | 90          |
| 14000.W0002 | 2    | 107                    | 66             | 30    | 35.5  | 39                     | 300         |
| 14000.W0003 | 3    | 208                    | 131            | 30    | 68.0  | 71                     | 1050        |