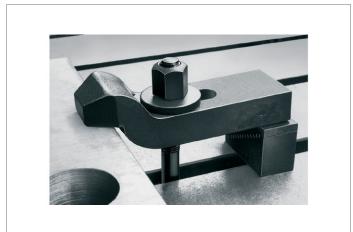

## **Technical Notes**

When used as a pair, these blocks are

compatible with all our clamps. However, when used individually, they can be used with clamp no. 10020. Step increments: vertical 4,65mm, horizontal 2,30mm.