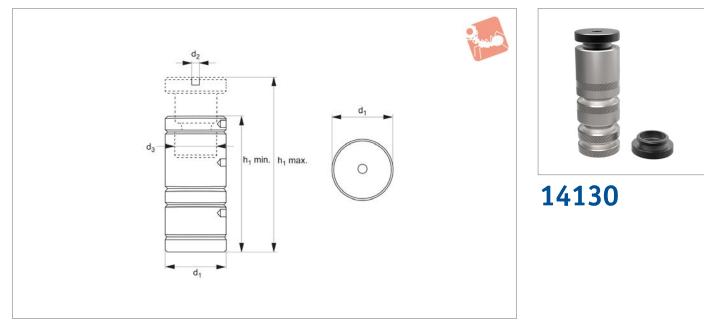

#### Tips

Max. static load (kN.) applies up to

maximum height of 350mm. Do not use above these heights.

Main screw jack has a centering hole Ø12mm, for fitting of support and positioning pads nos. 15030 - 15080.

#### **Important Notes**

Do not adjust screw jack under load.

| Order No.   | h <sub>1</sub><br>min. | h <sub>1</sub><br>max. | $d_1$ | d <sub>2</sub> | d <sub>3</sub> | Static load<br>kN | Weight<br>g |
|-------------|------------------------|------------------------|-------|----------------|----------------|-------------------|-------------|
| 14130.W0001 | 75                     | 125                    | 50    | 12             | 30x4           | max.<br>30        | 920         |