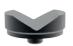

# **Locating Pad - Vee Type** for screw jacks

15050

### Material

Steel, hardened and blackened.

#### Tips

Can be used with screw jacks 15000 and

15300.

See technical pages for the table of screw jack suitability.

| Order No.   | $d_1$ | $d_2$ | d <sub>3</sub> | d <sub>4</sub><br>min. | d <sub>4</sub><br>max. | $I_1$ | l <sub>2</sub> | I <sub>3</sub> | Weight<br>g |
|-------------|-------|-------|----------------|------------------------|------------------------|-------|----------------|----------------|-------------|
| 15050.W0045 | 45    | 42    | 12             | 10                     | 50                     | 23    | 8              | 3              | 120         |
| 15050.W0065 | 65    | 62    | 12             | 22                     | 100                    | 38    | 8              | 3              | 545         |