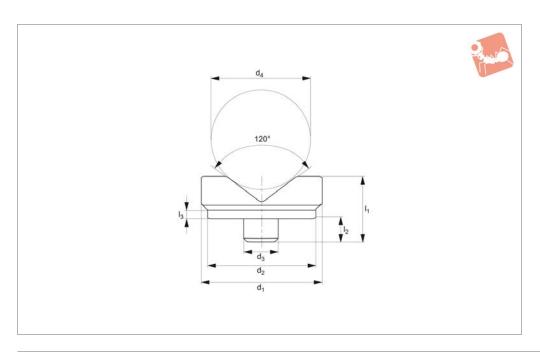

# **Locating Pad - Vee Type** for screw jacks

15050

### Material

Steel, hardened and blackened.

#### Tips

Can be used with screw jacks 15000 and

15300.

See technical pages for the table of screw jack suitability.

| Order No.   | $d_1$ | $d_2$ | d <sub>3</sub> | d <sub>4</sub><br>min. | d <sub>4</sub><br>max. | $I_1$ | l <sub>2</sub> | I <sub>3</sub> | Weight<br>g |
|-------------|-------|-------|----------------|------------------------|------------------------|-------|----------------|----------------|-------------|
| 15050.W0045 | 45    | 42    | 12             | 10                     | 50                     | 23    | 8              | 3              | 120         |
| 15050.W0065 | 65    | 62    | 12             | 22                     | 100                    | 38    | 8              | 3              | 545         |