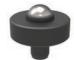

# **Locating Pad - Vee Type** for screw jacks

15050

### Material

Steel, hardened and blackened.

#### Tips

Can be used with screw jacks 15000 and

15300.

See technical pages for the table of screw jack suitability.

| Order No.   | $d_1$ | $d_2$ | d <sub>3</sub> | d <sub>4</sub><br>min. | d <sub>4</sub><br>max. | $I_1$ | l <sub>2</sub> | I <sub>3</sub> | Weight<br>g |
|-------------|-------|-------|----------------|------------------------|------------------------|-------|----------------|----------------|-------------|
| 15050.W0045 | 45    | 42    | 12             | 10                     | 50                     | 23    | 8              | 3              | 120         |
| 15050.W0065 | 65    | 62    | 12             | 22                     | 100                    | 38    | 8              | 3              | 545         |