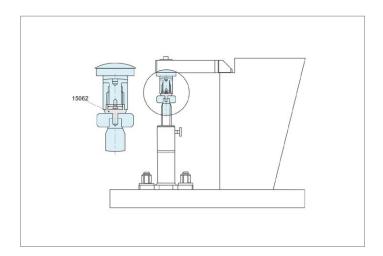

## **Centering Pad - Threaded** for screw jacks

15062

## **Technical Notes**

Has threaded centering pin (M12) for securing to compatible screw jacks with corre-

sponding M12 threaded centering holes. Also equiped with M38x2 male thread for fixing screw jacks with corresponding M38x2 thread in their base.

## Tips

Do not adjust screw jacks when under load. See technical pages for the table of screw jack suitability.

| Order No.   | $d_1$ | $d_2$ | $d_3$ | $d_4$ | $h_1$ | h <sub>2</sub> | h <sub>3</sub> | h <sub>4</sub> | Weight |
|-------------|-------|-------|-------|-------|-------|----------------|----------------|----------------|--------|
| 15062.W0010 | 50    | M38x2 | M10   | 11.9  | 33    | 25             | 10             | 9              | 200    |