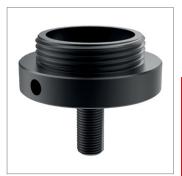

## **Centering Pad - Threaded** for screw jacks

15062

## Material

Steel, hardened and blackened.

## **Technical Notes**

Has threaded centering pin (M12) for securing to compatible screw jacks with corre-

sponding M12 threaded centering holes. Also equiped with M38x2 male thread for fixing screw jacks with corresponding M38x2 thread in their base.