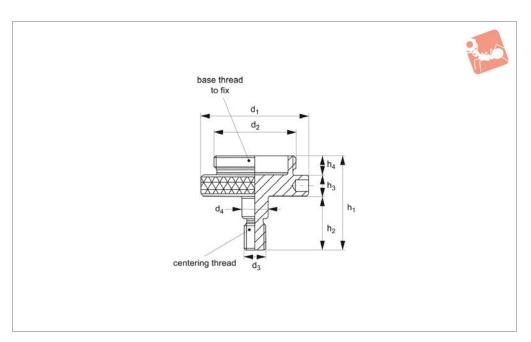

## **Centering Pad - Threaded** for screw jacks

15062

## **Technical Notes**

Has threaded centering pin (M12) for securing to compatible screw jacks with corre-

sponding M12 threaded centering holes. Also equiped with M38x2 male thread for fixing screw jacks with corresponding M38x2 thread in their base.

## Tips

Do not adjust screw jacks when under load. See technical pages for the table of screw jack suitability.

| Order No.   | $d_1$ | $d_2$ | $d_3$ | $d_4$ | $h_1$ | h <sub>2</sub> | h <sub>3</sub> | h <sub>4</sub> | Weight |
|-------------|-------|-------|-------|-------|-------|----------------|----------------|----------------|--------|
| 15062.W0010 | 50    | M38x2 | M10   | 11.9  | 33    | 25             | 10             | 9              | 200    |