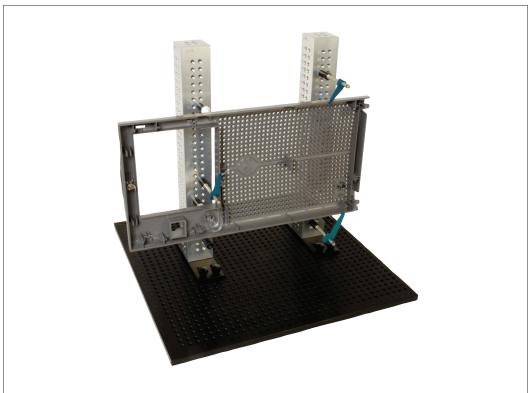

## **CMM Fixturing**

modular approach, flexible system

Wixroyd's CMM fixturing system is designed for easy assembly and high repeatability, eliminating the need to build dedicated fixtures. The system offers a highly accurate and flexible solution of holding parts while probing on CMMs.

### **Flexible**

A variety of component parts as well as complete kits are available; to enable setup of fixtures in minutes.

- Aluminium base plates hole based system with alpha-numeric labelling for easy set-up and recording of fixture positions.
- Fixture towers ideal for fixturing of large vertical components.