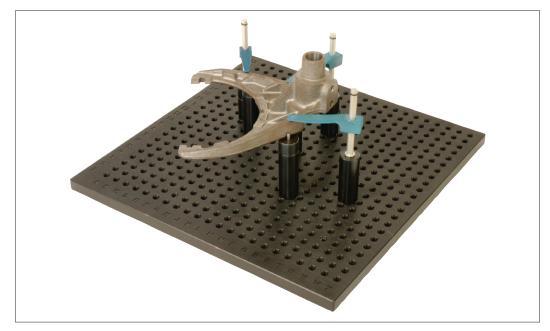

## **CMM Fixturing**

modular approach, flexible system

Wixroyd's CMM fixturing system is designed for easy assembly and high repeatability, eliminating the need to build dedicated fixtures. The system offers a highly accurate and flexible solution of holding parts while probing on CMMs.

### **Flexible**

A variety of component parts as well as complete kits are available; to enable setup of fixtures in minutes.

- Aluminium base plates hole based system with alpha-numeric labelling for easy set-up and recording of fixture positions.
- Fixture towers ideal for fixturing of large vertical components.