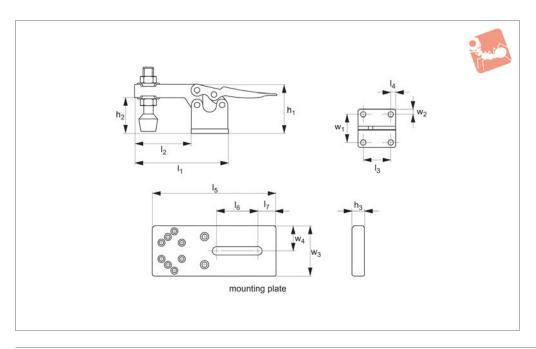

# CMM Fixturing Toggle Clamp with mounting plate

19322

#### Material

Single toggle clamp supplied with matching mounting plate.

### **Technical Notes**

Hold parts for probing on CMMs. Sliding

mounting base for easy adjustment and positioning.

### **Tips**

Supplied with thumb screws to locate toggle clamp mounting plate.

| Order No.   | $h_1$ | h <sub>2</sub> | h <sub>3</sub> | $I_1$ | l <sub>2</sub> | l <sub>3</sub> | l <sub>4</sub> | I <sub>5</sub> | I <sub>6</sub> | I <sub>7</sub> | $w_1$ | $w_2$ | w <sub>3</sub> | $w_4$ | Weight |
|-------------|-------|----------------|----------------|-------|----------------|----------------|----------------|----------------|----------------|----------------|-------|-------|----------------|-------|--------|
| 19322.W0075 | 19.05 | 7.9            | 6.3            | 67.5  | 17.46          | 15.9           | 7.9            | 80             | 25             | 13             | 15.9  | 3.97  | 38             | 19    | 591    |
| 19322.W0150 | 38.1  | 25.4           | 6.3            | 138.1 | 57.1           | 26.9           | 4.7            | 80             | 25             | 13             | 22.2  | 6.7   | 38             | 19    | 1000   |