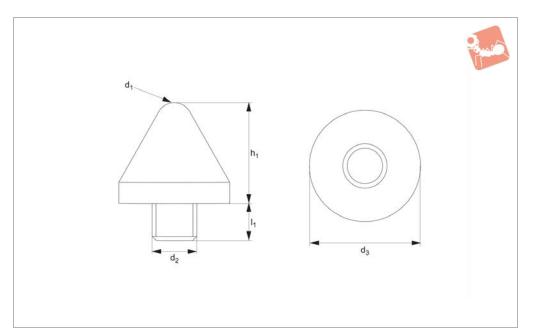

# **CMM Fixturing Positioning Cones**M 8 threads

19332

### Material

Cone: thermoplastic.

Stud: steel.

#### **Important Notes**

For resting cylindrical or curved parts.
Thermoplastic, offers non-marring attri-

bute.

| Order No.   |
|-------------|
| 19332.W1613 |

 $d_1$ 

1

d<sub>2</sub> M 8 d<sub>3</sub>

h<sub>1</sub>

l<sub>1</sub> 6.4

Weight g 114