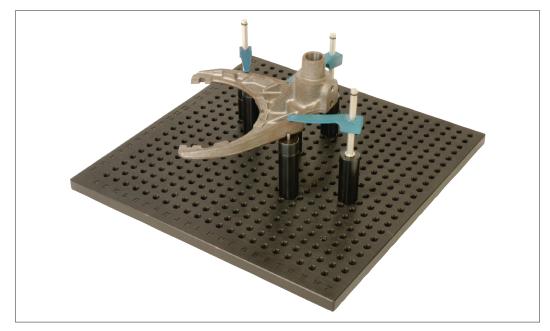

## **CMM Fixturing**

modular approach, flexible system

Wixroyd's CMM fixturing system is designed for easy assembly and high repeatability, eliminating the need to build dedicated fixtures. The system offers a highly accurate and flexible solution of holding parts while probing on CMMs.

#### **Flexible**

A variety of component parts as well as complete kits are available; to enable setup of fixtures in minutes.

- Aluminium base plates hole based system with alpha-numeric labelling for easy set-up and recording of fixture positions.
- Fixture towers ideal for fixturing of large vertical components.