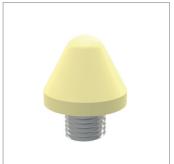

# **CMM Fixturing Positioning Cones**M 8 threads

19332

### Material

Cone: thermoplastic.

Stud: steel.

#### **Important Notes**

For resting cylindrical or curved parts.
Thermoplastic, offers non-marring attri-

bute.

| Order No.   |
|-------------|
| 19332.W1613 |

 $d_1$ 

1

d<sub>2</sub> M 8 d<sub>3</sub>

h<sub>1</sub>