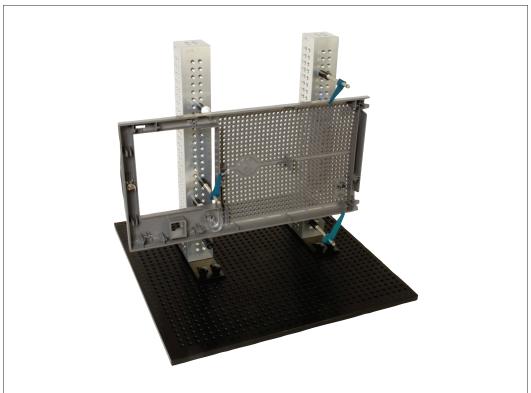

## **CMM Fixturing**

modular approach, flexible system

Wixroyd's CMM fixturing system is designed for easy assembly and high repeatability, eliminating the need to build dedicated fixtures. The system offers a highly accurate and flexible solution of holding parts while probing on CMMs.

#### **Flexible**

A variety of component parts as well as complete kits are available; to enable setup of fixtures in minutes.

- Aluminium base plates hole based system with alpha-numeric labelling for easy set-up and recording of fixture positions.
- Fixture towers ideal for fixturing of large vertical components.