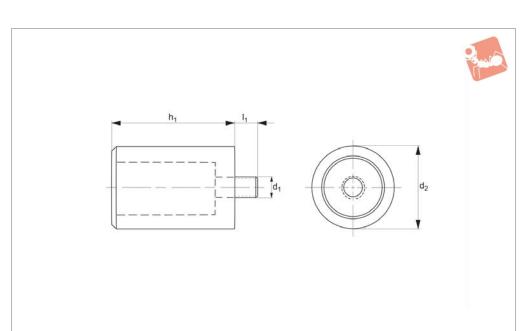

# CMM Fixturing Magnetic Rest Buttons M 8 threads

Gauging &

Inspection

19336

### Material

AL NICO magnet in brass sleeve.

#### **Important Notes**

For fixturing steel or iron parts. Magnetic force holds parts during probing.

| Order No.   | $d_1$ | $d_2$ | $h_1$ | $I_1$ | Weight<br>g |
|-------------|-------|-------|-------|-------|-------------|
| 19336.W1325 | M 8   | 12.7  | 25    | 8     | 91          |
| 19336.W1925 | M 8   | 19.0  | 25    | 8     | 227         |
| 19336.W2525 | M 8   | 25.4  | 25    | 8     | 273         |