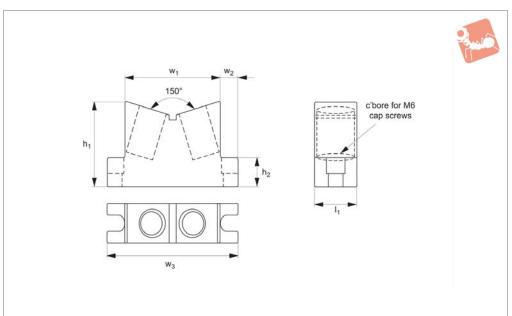

## **CMM Fixturing Magnetic Vee Blocks**

## **Important Notes**

For holding large cylindrical steel or iron parts. Includes two cap screws to fasten to plate.

| Order No.   | $h_1$ | h <sub>2</sub> | $I_1$ | $w_1$ | $W_2$ | $W_3$ | For holding dia. | Weight |
|-------------|-------|----------------|-------|-------|-------|-------|------------------|--------|
| 19339.W0050 | 42    | 22             | 25    | 63.4  | 14    | 92    | 50-160           | 454    |