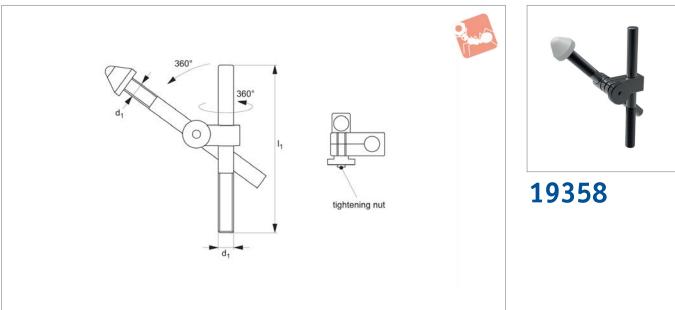

# **CMM Swivel Joint**

M 8 threads

#### **Technical Notes**

Fully articulated adjustable stop, rotates in 360° in both horizontal, vertical plains. Fully XYZ adjustable.

#### **Important Notes**

Rotates from side-to-side and up and down. Arm extends and retracts. Rotating arm features thermpolastic cone for positioning a part without marring its surface.

| Order No.   | d1  | I <sub>1</sub> | Weight |
|-------------|-----|----------------|--------|
| 19358.W0008 | M 8 | 100            | 134    |