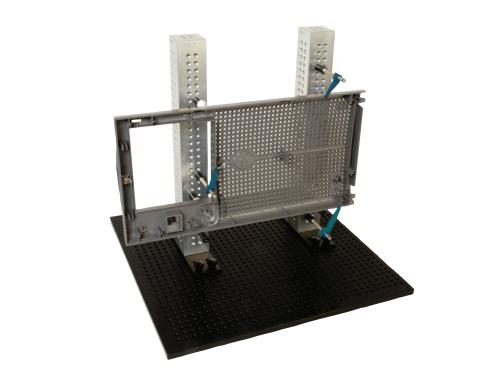

GAUGING & INSPECTION

Wixroyd's CMM fixturing system is designed for easy assembly and high repeatability, eliminating the need to build dedicated fixtures. The system offers a highly accurate and flexible solution of holding parts while probing on CMMs.

### Flexible

A variety of component parts as well as complete kits are available; to enable setup of fixtures in minutes.

- Aluminium base plates hole based system with alpha-numeric labelling for easy set-up and recording of fixture positions.
- Fixture towers ideal for fixturing of large vertical components.
- Soft-touch clamps non-marking clamps providing the ideal force for holding parts during CMM probing.
- Locating components rest pads, vee pads for cylindrical parts, pin rests etc.