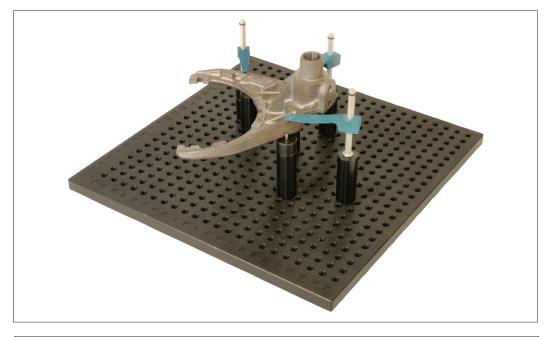

GAUGING & INSPECTION

Wixroyd's CMM fixturing system is designed for easy assembly and high repeatability, eliminating the need to build dedicated fixtures. The system offers a highly accurate and flexible solution of holding parts while probing on CMMs.

### Flexible

A variety of component parts as well as complete kits are available; to enable setup of fixtures in minutes.

- Aluminium base plates hole based system with alpha-numeric labelling for easy set-up and recording of fixture positions.
- Fixture towers ideal for fixturing of large vertical components.
- Soft-touch clamps non-marking clamps providing the ideal force for holding parts during CMM probing.
- Locating components rest pads, vee pads for cylindrical parts, pin rests etc.