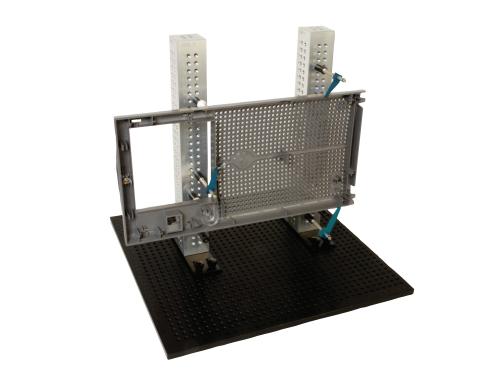

### Flexible

A variety of component parts as well as complete kits are available; to enable setup of fixtures in minutes.

- Aluminium base plates hole based system with alpha-numeric labelling for easy set-up and recording of fixture positions.
- Fixture towers ideal for fixturing of large vertical components.
- Soft-touch clamps non-marking clamps providing the ideal force for holding parts during CMM probing.
- Locating components rest pads, vee pads for cylindrical parts, pin rests etc.