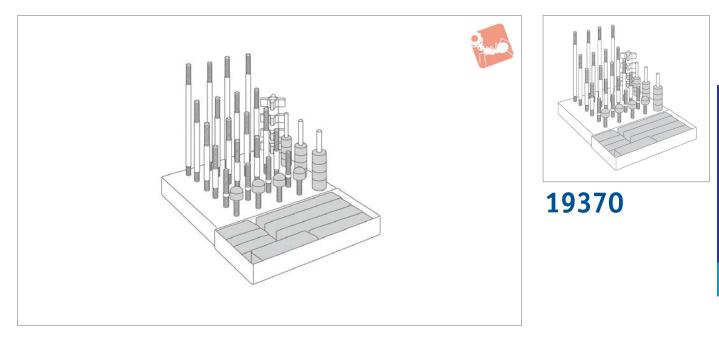

#### sation.

Tips Lightweight components reduce risk of

Thread size Studs Order No. Nylon clamps Extension nuts Nylon star knob Support feet Nylon washers Weight g 50mm x 4pcs 75mm x 4pcs 63mm x 4pcs 19370.W0008 Μ8 100mm x 4pcs 90mm x 4pcs M 8 x 4pcs M 8 x 4pcs M 8 x 4pcs for M 8 x 8pcs 2495 125mm x 4pcs 150mm x 4pcs 115mm x 4pcs 50mm x 4pcs 75mm x 4pcs 63mm x 4pcs 19370.W0010 M10 100mm x 4pcs 100mm x 4pcs M10 x 4pcs M10 x 4pcs M10 x 4pcs for M10 x 8pcs 2857 125mm x 4pcs 150mm x 4pcs 150mm x 4pcs 50mm x 4pcs 75mm x 4pcs 63mm x 4pcs 19370.W0012 M12 100mm x 4pcs 100mm x 4pcs M12 x 4pcs M12 x 4pcs M12 x 4pcs for M12 x 8pcs 4991 125mm x 4pcs 150mm x 4pcs 150mm x 4pcs