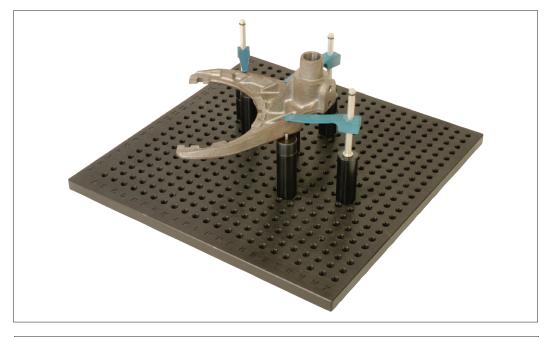

damage to the CMM table.

Wixroyd's CMM fixturing system is designed for easy assembly and high repeatability, eliminating the need to build dedicated fixtures. The system offers a highly accurate and flexible solution of holding parts while probing on CMMs.

### Flexible

A variety of component parts as well as complete kits are available; to enable setup of fixtures in minutes.

- Aluminium base plates hole based system with alpha-numeric labelling for easy set-up and recording of fixture positions.
- Fixture towers ideal for fixturing of large vertical components.
- Soft-touch clamps non-marking clamps providing the ideal force for holding parts during CMM probing.
- Locating components rest pads, vee pads for cylindrical parts, pin rests etc.