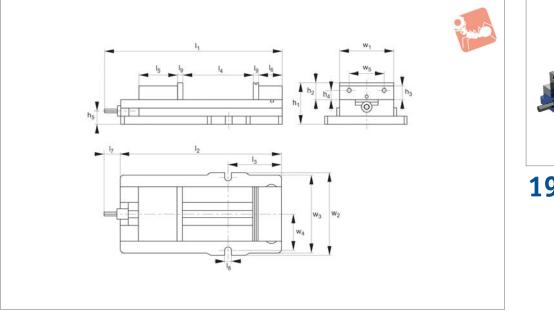

## Tips

All dimensions are in inches.

| Order No.                | Туре                     |                       | Style        | Cla       | mping pressure<br>Ib     | h <sub>1</sub> | $I_1$                  | $w_1$                 | h <sub>2</sub>         | h <sub>3</sub>         | h <sub>4</sub> | h <sub>5</sub>         | Weight<br>Ib           |
|--------------------------|--------------------------|-----------------------|--------------|-----------|--------------------------|----------------|------------------------|-----------------------|------------------------|------------------------|----------------|------------------------|------------------------|
| 19750.W0006              | Single Stati             | on Mac                | hinable Jaws | 5         | max.<br>8200             | 4.625          | 19.376                 | 6                     | 1.5                    | 1.5                    | 0.96           | 1.53                   | 81                     |
| Order No.<br>19750.W0006 | l <sub>2</sub><br>17.206 | І <sub>з</sub><br>5.7 |              | ا<br>4.85 | l <sub>6</sub><br>2.04 2 |                | l <sub>8</sub><br>0.73 | l <sub>9</sub><br>0.7 | w <sub>2</sub><br>8.77 | w <sub>3</sub><br>8.29 | ) 3            | w <sub>4</sub><br>.875 | w <sub>5</sub><br>3.87 |