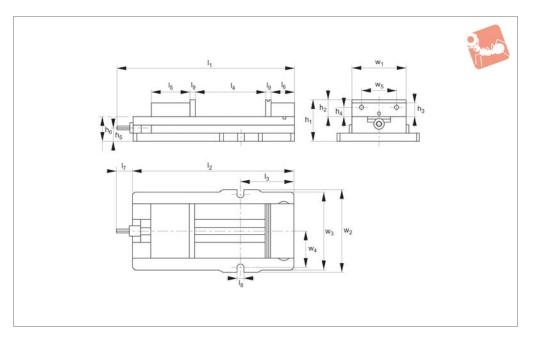

## **Important Notes**

All dimensions are in inches.

| Order No.   | Туре           |                | Style           |                        | lb<br>max.     |                | $h_1$          | I <sub>1</sub> | $w_1$ | h <sub>2</sub> | h <sub>3</sub> | h <sub>4</sub> | h <sub>5</sub> | Weight<br>Ib          |
|-------------|----------------|----------------|-----------------|------------------------|----------------|----------------|----------------|----------------|-------|----------------|----------------|----------------|----------------|-----------------------|
| 19751.W0008 | Single Station |                | Machinable Jaws |                        |                |                | 5.51           | 24.47          | 8     | 2.2            | 1.565          | 1.22           | 1.655          | 175                   |
| Order No.   | h <sub>6</sub> | I <sub>2</sub> | l <sub>3</sub>  | l <sub>4</sub><br>max. | I <sub>5</sub> | I <sub>6</sub> | I <sub>7</sub> | I <sub>8</sub> | ı     | 9              | $w_2$          | w <sub>3</sub> | $W_4$          | <b>w</b> <sub>5</sub> |
| 19751.W0008 | 3.31           | 21.61          | 8.34            | 11                     | 5.75           | 3.681          | 2.66           | 0.875          | 1.0   | )75            | 11.5           | 11             | 4.94           | 4.75                  |