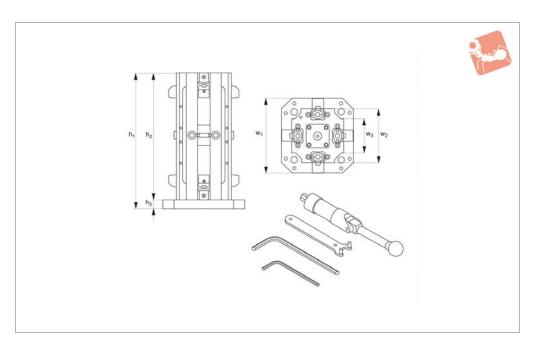

# 8 Station Vice - ReLock 8 converts a double to single station vice

19762

#### Tips

Supplied with actuation handle, hex key and wrench.

Base plate designed to adapt to wide range of machine tables.

8-station vice columns can be located on a

pallet using edge location with shims or spacers (not supplied).

## **Important Notes**

Not compatible with 19768 compact 8-vice column.

All dimensions are in inches unless stated \*.

| Order No.   | Vice size | Clamp pressure<br>lb<br>max. | Base type | $h_1$ | h <sub>2</sub> | h <sub>3</sub> | $w_1$ | w <sub>2</sub><br>±0.001 | w <sub>3</sub> | Weight<br>Ib |
|-------------|-----------|------------------------------|-----------|-------|----------------|----------------|-------|--------------------------|----------------|--------------|
| 19762.W0040 | 4"        | 6000                         | Inch      | 17.90 | 16.75          | 1.15           | 10.75 | 7                        | 4              | 150          |
| 19762.W0041 | 4"        | 6000                         | Metric    | 17.90 | 16.75          | 1.15           | 400*  | 7                        | 4              | 150          |
| 19762.W0060 | 6"        | 12000                        | Inch      | 22.65 | 21.25          | 1.40           | 14.00 | 9                        | 6              | 280          |
| 19762.W0061 | 6"        | 12000                        | Metric    | 22.65 | 21.25          | 1.40           | 400*  | 9                        | 6              | 280          |
| 19762.W0080 | 8"        | 16000                        | Inch      | 31.10 | 29.50          | 1.60           | 18.00 | 12                       | 8              | 750          |