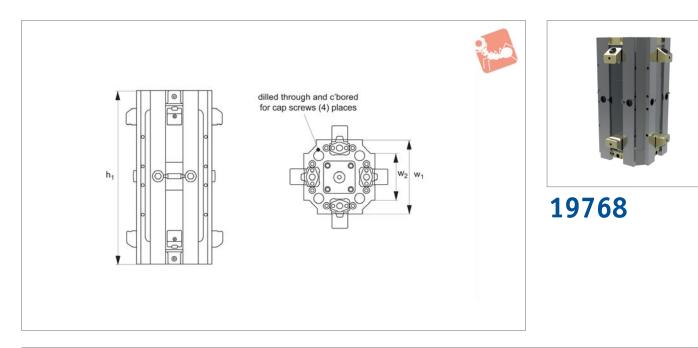

Designed for machining centres with small working envelopes. Through mounting holes are included to mount directly to a pallet without the need for a base plate. and wrench and mounting kit. Adaptor plate 19770 can be used to attach this compact vice column to a pallet or indexer.

## **Technical Notes**

Jaw capacity dependent upon selection of

**Tips** Supplied with actuation handle, hex key

Order No. Set contents Vice size Clamp pressure Jaw capacity Recommended foot  $h_1$ w w<sub>2</sub> ±0.001 lb lb max. 19768.W0010 4" Vice - 1 x 19768.W0010. No jaws. 45-50 6000 13.9 7 4 Vice - 1 x 19768.W0010, 19768.W0020 4" 13.9 6000 2,700 to 12,150 45-50 7 4 Machinable jaws - 4 x 19790.W0401. Vice - 1 x 19768.W0010, Carrier jaws - 4 x 19796.W0403, 19768.W0030 4" 6000 1,575 to 13,150 45-50 13.9 7 4 Hard jaws - 4 x 19792.W0401.