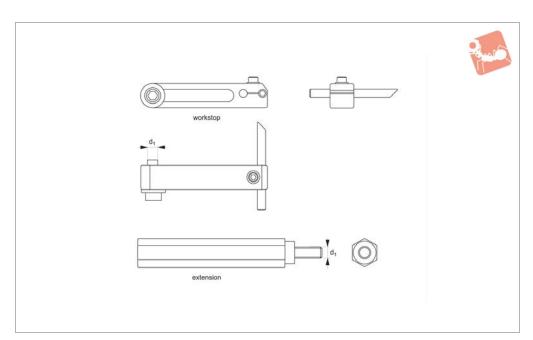

## **Workstop For Vices - Universal**

19894

## **Technical Notes**

Multiple extension pieces can be used to create longer offset.

## **Important Notes**

\*Design change was made to the 19752.W... vice: 3/8-16 tapped hole was modified to a 5/16-18 tapped hole. Check your vice to verify the size you need before ordering.

All dimensions are in inches.

| Order No.   | For vice size | Type      | Extension length | Thread size d <sub>1</sub> |
|-------------|---------------|-----------|------------------|----------------------------|
| 19894.W0401 | 4"            | Workstop  | -                | 5/16-18                    |
| 19894.W0402 | 4"            | Extension | 4                | 5/16-18                    |
| 19894.W0601 | 6"            | Workstop  | -                | 5/16-18*                   |
| 19894.W0602 | 6"            | Extension | 6                | 5/16-18*                   |
| 19894.W0611 | 6"            | Workstop  | -                | 3/8-16*                    |
| 19894.W0612 | 6"            | Extension | 6                | 3/8-16*                    |
| 19894.W0801 | 8"            | Workstop  | -                | 1/2-13                     |
| 19894.W0802 | 8"            | Extension | 8                | 1/2-13                     |