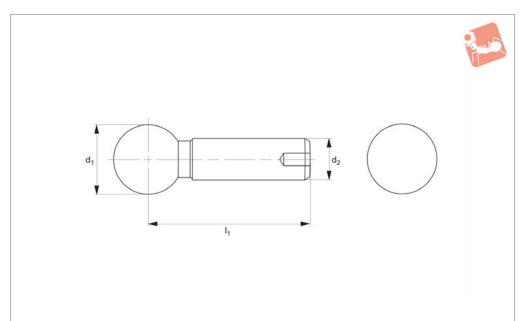

### All dimensions in inches.

| Order No.    | Type     | d <sub>1</sub><br>±0.0002 | d <sub>2</sub><br>+0.0000 -0.0004 | $I_1$  | Weight<br>oz |
|--------------|----------|---------------------------|-----------------------------------|--------|--------------|
| 20510.W0025I | Slip Fit | 0.250                     | 0.125                             | 9/16"  | 1            |
| 20510.W0037I | Slip Fit | 0.375                     | 0.188                             | 3/4"   | 1            |
| 20510.W0050I | Slip Fit | 0.500                     | 0.250                             | 15/16" | 3            |
| 20510.W0051I | Slip Fit | 0.500                     | 0.250                             | 1-1/2" | 3            |
| 20510.W0052I | Slip Fit | 0.500                     | 0.375                             | 1-1/2" | 10           |