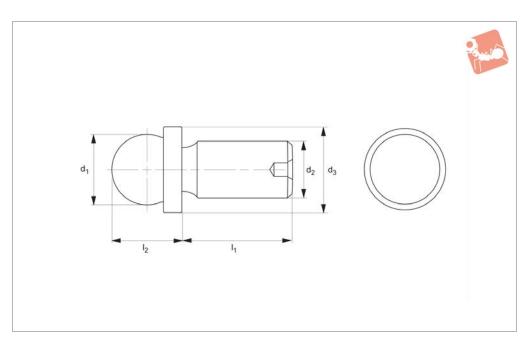

## **Technical Notes**

Concentricity of ball to shank: ,0002 T.I.R.

## **Important Notes**

Used as reference points for inspection applications in conjunction with CMMs to accurately measure the work piece.

All dimensions in inches.

| Order No.    | d <sub>1</sub><br>±0.0003 | d <sub>2</sub><br>±0.0002 | $d_3$ | $I_1$ | l <sub>2</sub><br>±0.0002 |
|--------------|---------------------------|---------------------------|-------|-------|---------------------------|
| 20513.W0012I | 0.125                     | 0.126                     | 0.19  | 0.28  | 0.156                     |