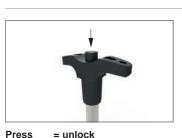

Steel wire -(coated) -2 x key ring

Stainless bead chain -2 x key ring

Locating bushes

Press Release = lock (standard)

ov-W33060.BK-A-TQR1706-W33250-A-TLA1066-b-rnh - Updated - 27-10-2022

Press = unlock and position Release = lock and simultaneous clamp