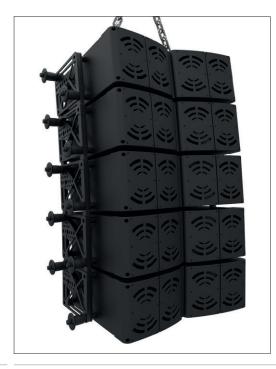

#### **Sound Rigging Systems**

Ball lock pins on a sound rigging system. Offering secure fixing with high shear forces and easy fitting for operators at heights.

In addition full black powder coating of grip and actuation button eliminates glare from other stage lighting.