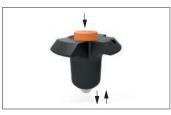

Steel wire -(coated) -2 x key ring

Stainless bead chain -2 x key ring

Locating bushes

Press Release = lock (standard)

ov-W33060.BK-A-TQR1706-W33250-A-TLA1066-b-rnh - Updated - 27-10-2022

Press = unlock and position Release = lock and simultaneous clamp