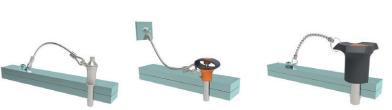

#### **Sound Rigging Systems**

Ball lock pins on a sound rigging system. Offering secure fixing with high shear forces and easy fitting for operators at heights.

In addition full black powder coating of grip and actuation button eliminates glare from other stage lighting.

#### **Gym Equipment**

#### **Scientific and Medical**