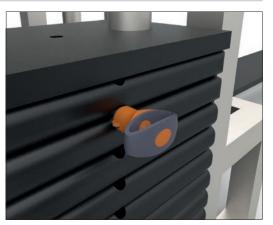

| 24                       |
| 33270.W0350 | 350      | 3.2   | 20                              | 3.5            | 6 | 1.52                          | 24                       |
| 33270.W0500 | 500      | 3.2   | 20                              | 3.5            | 6 | 1.52                          | 24                       |



ov-W33060,BK-A-TQR1706-W33250-A-TLA1066-a-lnh - Updated - 27-10-2022

### **Positioning Elements**

## **Wixroyd Ball Lock Pins**

applications



#### **Sound Rigging Systems**

Ball lock pins on a sound rigging system. Offering secure fixing with high shear forces and easy fitting for operators at heights.

In addition full black powder coating of grip and actuation button eliminates glare from other stage lighting.





#### **Gym Equipment**





#### **Scientific and Medical**





## **Wixroyd Ball Lock Pins**

features



1.4305 (AISI 303) - shear force approx. 60% of higher material version 1.4542

1.4542 (AISI 630) - identified by the ridge on the pin

CRES 17-4PH (AMS 5643) aviation standard







**Pin Material** 

**Locating Bushes** 



Plastic tri-star



T-handled, metal



L-handled, metal



Mushroom, metal



Single piece metal, contoured



Special plastic self-spring



Adjustable grip length, plastic



Key ring



Safety, metal



Mushroom Type **B** aviation



Type R aviation



Stainless wire -(coated) -2 x key ring



Stainless wire -Key ring and fixing loop



Plastic -2 x cable tie



Steel wire -(coated) -2 x key ring



Stainless bead chain -2 x key ring



Locating bushes



Press Release = lock (stand