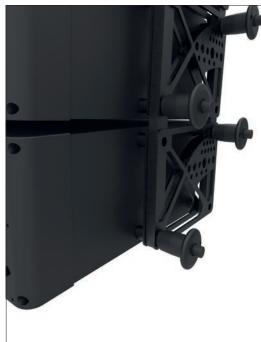

#### **Sound Rigging Systems**

Ball lock pins on a sound rigging system. Offering secure fixing with high shear forces and easy fitting for operators at heights.

In addition full black powder coating of grip and actuation button eliminates glare from other stage lighting.