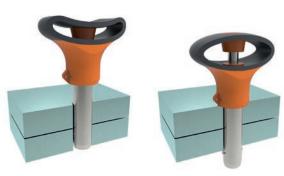

Steel wire -(coated) -2 x key ring

Stainless bead chain -2 x key ring

Locating bushes

Press Release = lock (standard)

ov-W33060.BK-A-TQR1706-W33250-A-TLA1066-b-rnh - Updated - 27-10-2022

Press = unlock and position Release = lock and simultaneous clamp

Simple spring loaded balls "pullout pin"

Important Note: Ball lock pins are not suited to lifting applications! For quick release lifting pins, see part 33400.

Shear force

Lifting force

Variations on our standard designs **Special Variations** are possible, please contact our sales team for technical assistance. Quick production on specials can be as little as 3 weeks.