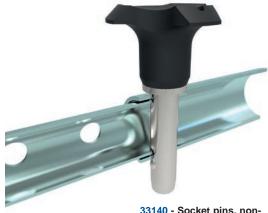

## **Wixroyd Ball Lock Pins**

**Applications** 

- Positioning.
- Lifting.
- Locking.
- Indexing.
- Joining.

33194 - Single acting ball lock pins, self locking, simple finish.

33140 - Socket pins, non-locking, spring loaded balls.