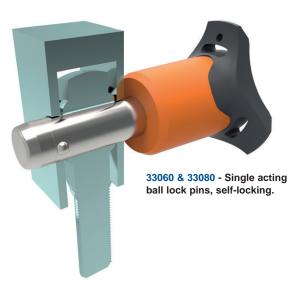

## **Wixroyd Ball Lock Pins**

**Applications** 

- Positioning.
- Lifting.
- Locking.
- Indexing.
- Joining.

33194 - Single acting ball lock pins, self locking, simple finish.

33140 - Socket pins, non-locking, spring loaded balls.

33100 - Single acting ball lock pin, self locking.

33180 - Clamping pins, with span compensation, selflocking.

33250 & 33270 - Lanyards.

33220 - Ball lock pins, single acting - L-handle