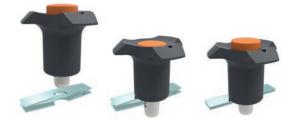

**Pin Material** 

**Locating Bushes** 

Plastic tri-star

T-handled, metal

L-handled, metal

Mushroom, metal

Single piece metal, contoured

Special plastic self-spring

Adjustable grip length, plastic

Key ring

Safety, metal

Mushroom Type **B** aviation

Type R aviation

Stainless wire -(coated) -2 x key ring

Stainless wire -Key ring and fixing loop

Plastic -2 x cable tie