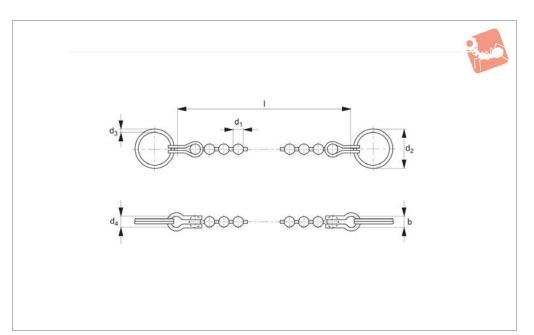

#### **Technical Notes**

Retaining chains secure single-acting ball

lock pins against possible loss.

Other chain lengths available on request.

| Order No.   | Length I | $d_1$ | Breaking strength<br>kg<br>min. | d <sub>4</sub> | b | Ring thickness d <sub>3</sub> | Ring dia. d <sub>2</sub> |
|-------------|----------|-------|---------------------------------|----------------|---|-------------------------------|--------------------------|
| 33270.W0200 | 200      | 3.2   | 20                              | 3.5            | 6 | 1.52                          | 24                       |
| 33270.W0350 | 350      | 3.2   | 20                              | 3.5            | 6 | 1.52                          | 24                       |
| 33270.W0500 | 500      | 3.2   | 20                              | 3.5            | 6 | 1.52                          | 24                       |