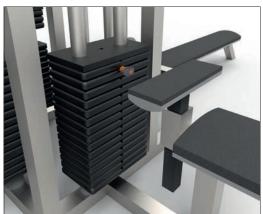

| 24                       |
| 33270.W0350 | 350      | 3.2   | 20                              | 3.5            | 6 | 1.52                          | 24                       |
| 33270.W0500 | 500      | 3.2   | 20                              | 3.5            | 6 | 1.52                          | 24                       |



ov-W33060,BK-A-TQR1706-W33250-A-TLA1066-a-lnh - Updated - 27-10-2022

### **Positioning Elements**

## **Wixroyd Ball Lock Pins**

applications



#### **Sound Rigging Systems**

Ball lock pins on a sound rigging system. Offering secure fixing with high shear forces and easy fitting for operators at heights.

In addition full black powder coating of grip and actuation button eliminates glare from other stage lighting.





#### **Gym Equipment**





#### **Scientific and Medical**





## **Wixroyd Ball Lock Pins**

features



1.4305 (AISI 303) - shear force approx. 60% of higher material version 1.4542

1.4542 (AISI 630) - identified by the ridge on the pin

CRES 17-4PH (AMS 5643) aviation standard







**Pin Material** 

**Locating Bushes** 



Plastic tri-star



T-handled, metal



L-handled, metal



Mushroom, metal



Single piece metal, contoured



Special plastic self-spring



Adjustable grip length, plastic



Key ring



Safety, metal



Mushroom Type **B** aviation



Type R aviation



Stainless wire -(coated) -2 x key ring



Stainless wire -Key ring and fixing loop



Plastic -2 x cable tie



Steel wire -(coated) -2 x key ring



Stainless bead chain -2 x key ring



Locating bushes



Press Release = lock (sta