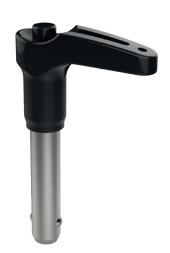

33100 - Single acting ball lock pin, self locking.

33180 - Clamping pins, with span compensation, selflocking.

33250 & 33270 - Lanyards.

33220 - Ball lock pins, single acting - L-handle