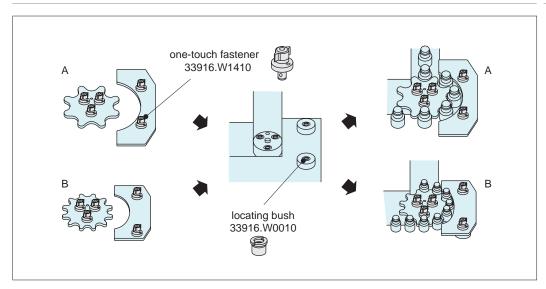

### **One-Touch Change Over**

Installation and Removal of Rotary Blades and Changes of Shooters

**Changes of Star Wheels** and **Guide Plates** 

Changes of Pusher and Changes of Chuck Handling Machines

ov-W33910-A-T-W33956-A-T-one-touch-fasteners-b-rnh - Updated - 27-10-2022