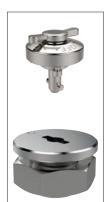

## **One-Touch Fastener - Ball Clamping** spacer- for one-touch fastener 33924 & 33925

33926

#### **Technical Notes**

For use with one-touch fasteners 33924

and 33925. Spacer adapts thread length of one-touch fastener to different thread reaches on mounting panels of different thickness.

| Order No.   | For panel thickness | $d_1$ | d <sub>2</sub><br>+0.2 +0.01 | h <sub>1</sub><br>+0.05 | Weight<br>g |
|-------------|---------------------|-------|------------------------------|-------------------------|-------------|
| 33926.W1604 | 6                   | 19    | 16                           | 4                       | 2.5         |
| 33926.W1605 | 5                   | 19    | 16                           | 5                       | 3.0         |
| 33926.W1606 | 4                   | 19    | 16                           | 6                       | 3.5         |
| 33926.W1607 | 3                   | 19    | 16                           | 7                       | 4.0         |