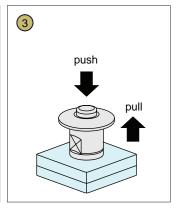

### **Operating Instructions**

- 1 Engage clamp over pin, no need to push button, a positive "click" is heard.
- Securing balls are locked and panel fastened.
- To release; while pushing down on release button, lift panel from pin panel is released.