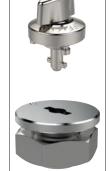

### **Operating Principle**

Four ball bearings clamp onto the clamping pin (33923), the wedge shape of the pin draws the panels together during clamping.

### **Operating Instructions**

- 1 Engage clamp over pin, no need to push button, a positive "click" is heard.
- Securing balls are locked and panel fastened.
- To release; while pushing down on release button, lift panel from pin panel is released.