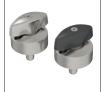

### **Operating Instructions**

- 1 Engage clamp over pin, no need to push button, a positive "click" is heard.
- Securing balls are locked and panel fastened.
- To release; while pushing down on release button, lift panel from pin panel is released.