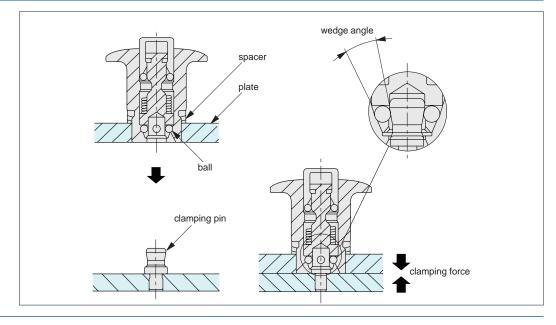

### **Operating Principle**

Four ball bearings clamp onto the clamping pin (33923), the wedge shape of the pin draws the panels together during clamping.

### **Operating Instructions**

- 1 Engage clamp over pin, no need to push button, a positive "click" is heard.
- Securing balls are locked and panel fastened.
- To release; while pushing down on release button, lift panel from pin panel is released.