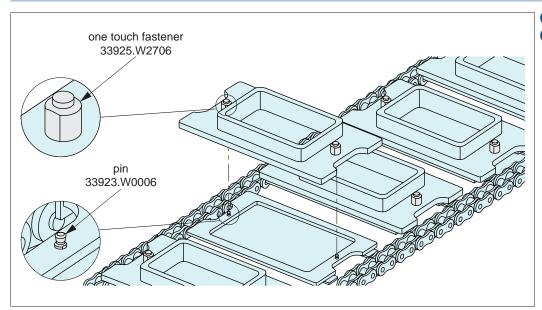

|
| 33926.W1606 | 4                   | 19    | 16                           | 6                       | 3.5         |
| 33926.W1607 | 3                   | 19    | 16                           | 7                       | 4.0         |



# **One-Touch Fastener - Ball Clamping**



### **Operating Principle**

Four ball bearings clamp onto the clamping pin (33923), the wedge shape of the pin draws the panels together during clamping.



### **Operating Instructions**

- 1 Engage clamp over pin, no need to push button, a positive "click" is heard.
- Securing balls are locked and panel fastened.
- To release; while pushing down on release button, lift panel from pin panel is released.







# **One-Touch Fastener - Ball Clamping**

applications

### **One Touch Fastener Applications**



#### **Changes of Trays and Containers on Conveyers**



#### **Securing Sliding Elements Such as Drawers**



ov-W33925-A-T-ball-clamping-one-touch-fasteners-installation-b-rnh - Updated - 27-10-2022

## **One-Touch Fasteners for Frequent Set-Ups**



### **One-Touch Fasteners - Alternatives to Screws**









Easy & Secure! For Quick Changeover with No Tools!





















# **One-Touch Fasteners**

quick-easy-secure



### **One-Touch Change Over**





Installation and Removal of Rotary Blades and Changes of Shooters



**Changes of Star Wheels** and **Guide Plates** 





Changes of Pusher and Changes of Chuck Handling Machines



ov-W33910-A-T-W33956-A-T-one-touch-fasteners-b-rnh - Updated - 27-10-2022