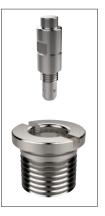

## **One-Touch Fastener - Ball Clamping** spacer- for one-touch fastener 33924 & 33925

33926

#### **Technical Notes**

For use with one-touch fasteners 33924

and 33925. Spacer adapts thread length of one-touch fastener to different thread reaches on mounting panels of different thickness.

| Order No.   | For panel thickness | $d_1$ | d <sub>2</sub><br>+0.2 +0.01 | h <sub>1</sub><br>+0.05 | Weight<br>g |
|-------------|---------------------|-------|------------------------------|-------------------------|-------------|
| 33926.W1604 | 6                   | 19    | 16                           | 4                       | 2.5         |
| 33926.W1605 | 5                   | 19    | 16                           | 5                       | 3.0         |
| 33926.W1606 | 4                   | 19    | 16                           | 6                       | 3.5         |
| 33926.W1607 | 3                   | 19    | 16                           | 7                       | 4.0         |