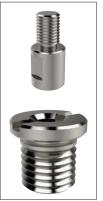

## **One-Touch Fastener - Ball Clamping** spacer- for one-touch fastener 33924 & 33925

33926

#### **Technical Notes**

For use with one-touch fasteners 33924

and 33925. Spacer adapts thread length of one-touch fastener to different thread reaches on mounting panels of different thickness.

| Order No.   | For panel thickness | $d_1$ | d <sub>2</sub><br>+0.2 +0.01 | h <sub>1</sub><br>+0.05 | Weight<br>g |
|-------------|---------------------|-------|------------------------------|-------------------------|-------------|
| 33926.W1604 | 6                   | 19    | 16                           | 4                       | 2.5         |
| 33926.W1605 | 5                   | 19    | 16                           | 5                       | 3.0         |
| 33926.W1606 | 4                   | 19    | 16                           | 6                       | 3.5         |
| 33926.W1607 | 3                   | 19    | 16                           | 7                       | 4.0         |