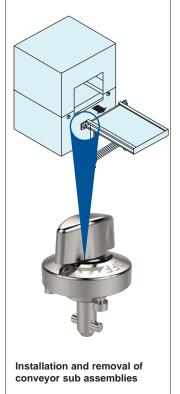

ple**

Four ball bearings clamp onto the clamping pin (33923), the wedge shape of the pin draws the panels together during clamping.



### **Operating Instructions**

- 1 Engage clamp over pin, no need to push button, a positive "click" is heard.
- Securing balls are locked and panel fastened.
- To release; while pushing down on release button, lift panel from pin panel is released.







# **One-Touch Fastener - Ball Clamping**

applications

### **One Touch Fastener Applications**



#### **Changes of Trays and Containers on Conveyers**



#### **Securing Sliding Elements Such as Drawers**



ov-W33925-A-T-ball-clamping-one-touch-fasteners-installation-b-rnh - Updated - 27-10-2022

## **One-Touch Fasteners for Frequent Set-Ups**



### **One-Touch Fasteners - Alternatives to Screws**









Easy & Secure! For Quick Changeover with No Tools!





















# **One-Touch Fasteners**

quick-easy-secure



### **One-Touch Change Over**





Installation and Removal of Rotary Blades and Changes of Shooters



**Changes of Star Wheels** and **Guide Plates** 





Changes of Pusher and Changes of Chuck Handling Machines



ov-W33910-A-T-W33956-A-T-one-touch-fasteners-b-rnh - Updated - 27-10-2022