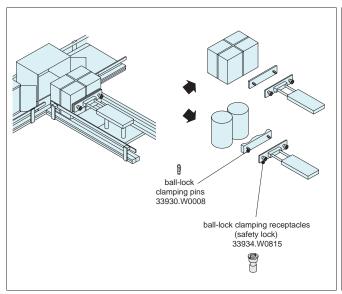

#### **Securing Sliding Elements Such as Drawers**

ov-W33925-A-T-ball-clamping-one-touch-fasteners-installation-b-rnh - Updated - 27-10-2022