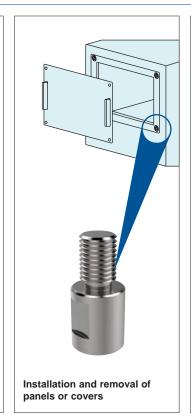

#### **Securing Sliding Elements Such as Drawers**

ov-W33925-A-T-ball-clamping-one-touch-fasteners-installation-b-rnh - Updated - 27-10-2022