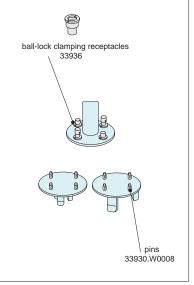

l fastened.
- To release; while pushing down on release button, lift panel from pin panel is released.







# **One-Touch Fastener - Ball Clamping**

applications

### **One Touch Fastener Applications**



#### **Changes of Trays and Containers on Conveyers**



#### **Securing Sliding Elements Such as Drawers**



ov-W33925-A-T-ball-clamping-one-touch-fasteners-installation-b-rnh - Updated - 27-10-2022

## **One-Touch Fasteners for Frequent Set-Ups**



### **One-Touch Fasteners - Alternatives to Screws**









Easy & Secure! For Quick Changeover with No Tools!





















# **One-Touch Fasteners**

quick-easy-secure



### **One-Touch Change Over**





Installation and Removal of Rotary Blades and Changes of Shooters



**Changes of Star Wheels** and **Guide Plates** 





Changes of Pusher and Changes of Chuck Handling Machines



ov-W33910-A-T-W33956-A-T-one-touch-fasteners-b-rnh - Updated - 27-10-2022