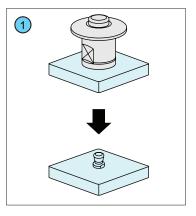

### **Operating Instructions**

- 1 Engage clamp over pin, no need to push button, a positive "click" is heard.
- Securing balls are locked and panel fastened.
- To release; while pushing down on release button, lift panel from pin panel is released.