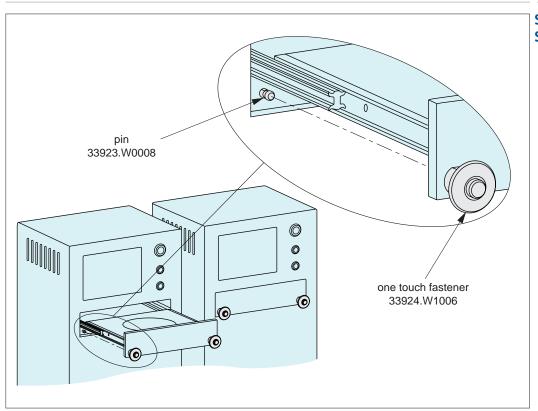

#### **Securing Sliding Elements Such as Drawers**

ov-W33925-A-T-ball-clamping-one-touch-fasteners-installation-b-rnh - Updated - 27-10-2022