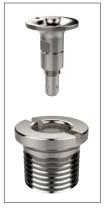

## **One-Touch Fastener - Ball Clamping** spacer- for one-touch fastener 33924 & 33925

33926

#### **Technical Notes**

For use with one-touch fasteners 33924

and 33925. Spacer adapts thread length of one-touch fastener to different thread reaches on mounting panels of different thickness.

| Order No.   | For panel thickness | $d_1$ | d <sub>2</sub><br>+0.2 +0.01 | h <sub>1</sub><br>+0.05 | Weight<br>g |
|-------------|---------------------|-------|------------------------------|-------------------------|-------------|
| 33926.W1604 | 6                   | 19    | 16                           | 4                       | 2.5         |
| 33926.W1605 | 5                   | 19    | 16                           | 5                       | 3.0         |
| 33926.W1606 | 4                   | 19    | 16                           | 6                       | 3.5         |
| 33926.W1607 | 3                   | 19    | 16                           | 7                       | 4.0         |