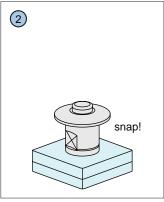

### **Operating Instructions**

- 1 Engage clamp over pin, no need to push button, a positive "click" is heard.
- Securing balls are locked and panel fastened.
- To release; while pushing down on release button, lift panel from pin panel is released.