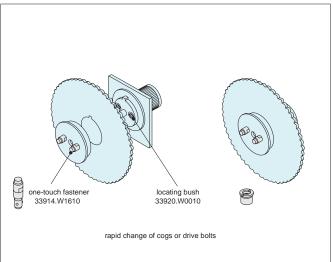

### **One Touch Fastener Applications**

#### **Changes of Trays and Containers on Conveyers**

#### **Securing Sliding Elements Such as Drawers**

ov-W33925-A-T-ball-clamping-one-touch-fasteners-installation-b-rnh - Updated - 27-10-2022