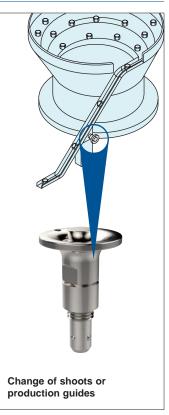

### **One-Touch Change Over**

Installation and Removal of Rotary Blades and Changes of Shooters

**Changes of Star Wheels** and **Guide Plates** 

Changes of Pusher and Changes of Chuck Handling Machines

ov-W33910-A-T-W33956-A-T-one-touch-fasteners-b-rnh - Updated - 27-10-2022