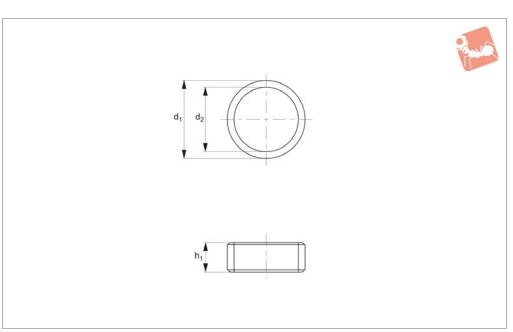

## **One-Touch Fastener - Ball Clamping** spacer- for one-touch fastener 33924 & 33925

33926

#### **Technical Notes**

For use with one-touch fasteners 33924

and 33925. Spacer adapts thread length of one-touch fastener to different thread reaches on mounting panels of different thickness.

| Order No.   | For panel thickness | $d_1$ | d <sub>2</sub><br>+0.2 +0.01 | h <sub>1</sub><br>+0.05 | Weight<br>g |
|-------------|---------------------|-------|------------------------------|-------------------------|-------------|
| 33926.W1604 | 6                   | 19    | 16                           | 4                       | 2.5         |
| 33926.W1605 | 5                   | 19    | 16                           | 5                       | 3.0         |
| 33926.W1606 | 4                   | 19    | 16                           | 6                       | 3.5         |
| 33926.W1607 | 3                   | 19    | 16                           | 7                       | 4.0         |