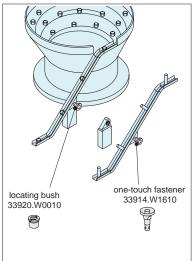

## **One-Touch Fasteners for Frequent Set-Ups**

### **One-Touch Fasteners - Alternatives to Screws**

Easy & Secure! For Quick Changeover with No Tools!

### **One-Touch Change Over**

Installation and Removal of Rotary Blades and Changes of Shooters

**Changes of Star Wheels** and **Guide Plates** 

Changes of Pusher and Changes of Chuck Handling Machines

ov-W33910-A-T-W33956-A-T-one-touch-fasteners-b-rnh - Updated - 27-10-2022