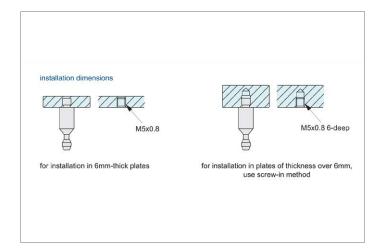

### **Important Notes**

Pin 33930 is for use inconjunction with

one-touch fasteners, ball clamping; 33934 and 33936. Suitable for panels/enclosures of 6 to 20 mm thickness. Requires an M 6 thread, 6mm deep for installation into blind hole. See technical pages for further information.