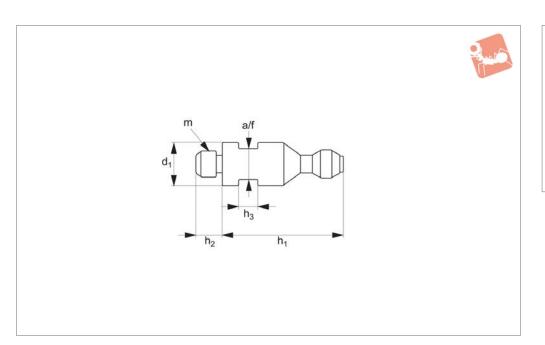

### **Important Notes**

Pin 33930 is for use inconjunction with

one-touch fasteners, ball clamping; 33934 and 33936. Suitable for panels/enclosures of 6 to 20 mm thickness. Requires an M 6 thread, 6mm deep for installation into blind hole. See technical pages for further information.

| Order No.   | d <sub>1</sub><br>-0.2 -0.4 | $h_1$ | h <sub>2</sub> | h <sub>3</sub> | m       | A/F | Weight |
|-------------|-----------------------------|-------|----------------|----------------|---------|-----|--------|
| 33930.W0008 | Ø8                          | 23    | 5              | 4              | M 5x0,8 | 6   | 7      |