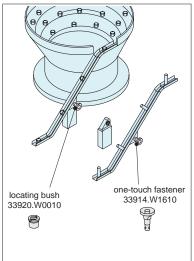

### **Technical Notes**

One-touch fasteners are the ideal solution for applications requiring rapid and recurring change over of tooling or set ups. Use in applications as diverse as bottling processes, machine covers, changing of cogs and drive belts. One-touch fasteners provide a quick, simple and secure change over solution - no time waste in unfastening screws or other permanent fixings, and no opportunity for lost fixings in your machinery.

### **One-Touch Change Over**

**Installation and Removal** of Rotary Blades and **Changes of Shooters** 