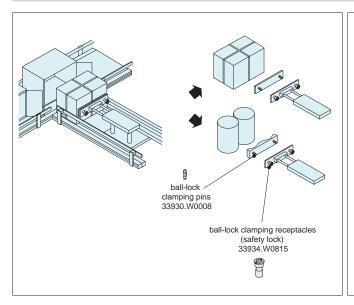

### **Technical Notes**

One-touch fasteners are the ideal solution for applications requiring rapid and recurring change over of tooling or set ups. Use in applications as diverse as bottling processes, machine covers, changing of cogs and drive belts. One-touch fasteners provide a quick, simple and secure change over solution - no time waste in unfastening screws or other permanent fixings, and no opportunity for lost fixings in your machinery.

### **Changes of Pusher** and Changes of Chuck **Handling Machines**

ov-W33910-A-T-W33956-A-T-one-touch-fasteners-b-rnh - Updated - 27-10-2022