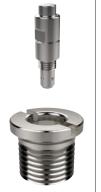

### **Important Notes**

Pin 33930 is for use inconjunction with

one-touch fasteners, ball clamping; 33934 and 33936. Suitable for panels/enclosures of 6 to 20 mm thickness. Requires an M 6 thread, 6mm deep for installation into blind hole. See technical pages for further information.

| Order No.   | d <sub>1</sub><br>-0.2 -0.4 | $h_1$ | h <sub>2</sub> | h <sub>3</sub> | m       | A/F | Weight |
|-------------|-----------------------------|-------|----------------|----------------|---------|-----|--------|
| 33930.W0008 | Ø8                          | 23    | 5              | 4              | M 5x0,8 | 6   | 7      |