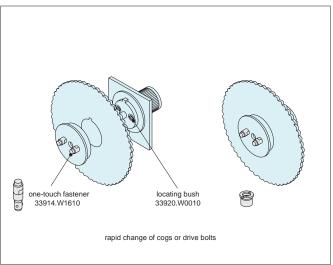

### **Technical Notes**

One-touch fasteners are the ideal solution for applications requiring rapid and recurring change over of tooling or set ups. Use in applications as diverse as bottling processes, machine covers, changing of cogs and drive belts. One-touch fasteners provide a quick, simple and secure change over solution - no time waste in unfastening screws or other permanent fixings, and no opportunity for lost fixings in your machinery.

### **One-Touch Change Over**

**Installation and Removal** of Rotary Blades and **Changes of Shooters** 