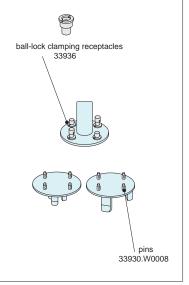

# **One-Touch Fastener - Ball Clamping**

33930

### **Important Notes**

Pin 33930 is for use inconjunction with

one-touch fasteners, ball clamping; 33934 and 33936. Suitable for panels/enclosures of 6 to 20 mm thickness. Requires an M 6 thread, 6mm deep for installation into blind hole. See technical pages for further information.

| Order No.   | d <sub>1</sub><br>-0.2 -0.4 | $h_1$ | h <sub>2</sub> | h <sub>3</sub> | m       | A/F | Weight |
|-------------|-----------------------------|-------|----------------|----------------|---------|-----|--------|
| 33930.W0008 | Ø8                          | 23    | 5              | 4              | M 5x0,8 | 6   | 7      |