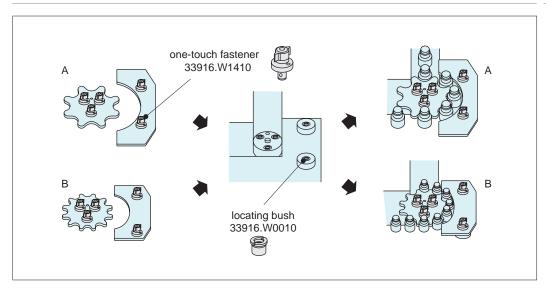

### **Technical Notes**

One-touch fasteners are the ideal solution for applications requiring rapid and recurring change over of tooling or set ups. Use in applications as diverse as bottling processes, machine covers, changing of cogs and drive belts. One-touch fasteners provide a quick, simple and secure change over solution - no time waste in unfastening screws or other permanent fixings, and no opportunity for lost fixings in your machinery.

### **Changes of Star Wheels** and Guide Plates