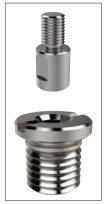

### **Important Notes**

Pin 33930 is for use inconjunction with

one-touch fasteners, ball clamping; 33934 and 33936. Suitable for panels/enclosures of 6 to 20 mm thickness. Requires an M 6 thread, 6mm deep for installation into blind hole. See technical pages for further information.

| Order No.   | d <sub>1</sub><br>-0.2 -0.4 | $h_1$ | h <sub>2</sub> | h <sub>3</sub> | m       | A/F | Weight |
|-------------|-----------------------------|-------|----------------|----------------|---------|-----|--------|
| 33930.W0008 | Ø8                          | 23    | 5              | 4              | M 5x0,8 | 6   | 7      |