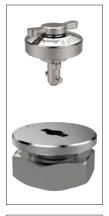

### **Important Notes**

Pin 33930 is for use inconjunction with

one-touch fasteners, ball clamping; 33934 and 33936. Suitable for panels/enclosures of 6 to 20 mm thickness. Requires an M 6 thread, 6mm deep for installation into blind hole. See technical pages for further information.

| Order No.   | d <sub>1</sub><br>-0.2 -0.4 | $h_1$ | h <sub>2</sub> | h <sub>3</sub> | m       | A/F | Weight |
|-------------|-----------------------------|-------|----------------|----------------|---------|-----|--------|
| 33930.W0008 | Ø8                          | 23    | 5              | 4              | M 5x0,8 | 6   | 7      |