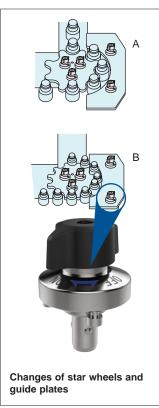

r lost fixings in your machinery.

### **Important Notes**

Pin 33930 is for use inconjunction with

one-touch fasteners, ball clamping; 33934 and 33936. Suitable for panels/enclosures of 6 to 20 mm thickness. Requires an M 6 thread, 6mm deep for installation into blind hole. See technical pages for further information.

| Order No.   | d <sub>1</sub><br>-0.2 -0.4 | $h_1$ | h <sub>2</sub> | h <sub>3</sub> | m       | A/F | Weight |
|-------------|-----------------------------|-------|----------------|----------------|---------|-----|--------|
| 33930.W0008 | Ø8                          | 23    | 5              | 4              | M 5x0,8 | 6   | 7      |





# ov-W33910-A-T-W33956-A-T-one-touch-fasteners-a-lnh - Updated - 27-10-2022

### **One-Touch Fasteners - Alternatives to Screws**









Easy & Secure! For Quick Changeover with No Tools!





















## **One-Touch Fasteners**

quick-easy-secure



### **One-Touch Change Over**





**Installation and Removal** of Rotary Blades and **Changes of Shooters** 



### **Changes of Star Wheels** and Guide Plates





### **Changes of Pusher** and Changes of Chuck **Handling Machines**



ov-W33910-A-T-W33956-A-T-one-touch-fasteners-b-rnh - Updated - 27-10-2022