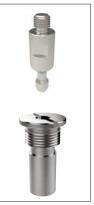

### **Technical Notes**

One-touch fasteners are the ideal solution for applications requiring rapid and recurring change over of tooling or set ups. Use in applications as diverse as bottling processes, machine covers, changing of cogs and drive belts. One-touch fasteners provide a quick, simple and secure change over solution - no time waste in unfastening screws or other permanent fixings, and no opportunity for lost fixings in your machinery.