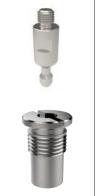

### **Technical Notes**

One-touch fasteners are the ideal solution for applications requiring rapid and recurring change over of tooling or set ups. Use in applications as diverse as bottling processes, machine covers, changing of cogs and drive belts. One-touch fasteners provide a quick, simple and secure change over solution - no time waste in unfastening screws or other permanent fixings, and no opportunity for lost fixings in your machinery.