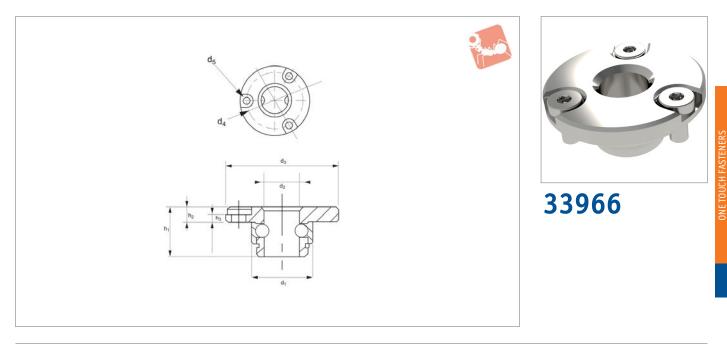

## **Important Notes**

To be used with 33965 Heavy Duty Quarter

- Turn Clamp Supplied with 3 of low head cap screws (stainless steel), M3x0.5-6L

| Order No.   | Material        | $d_1$ | d <sub>2</sub><br>+0.08   +0.04 | d <sub>3</sub><br>h9 | d <sub>4</sub> | $d_5$ | $h_1$ | h <sub>2</sub> | h <sub>3</sub> | Weight |
|-------------|-----------------|-------|---------------------------------|----------------------|----------------|-------|-------|----------------|----------------|--------|
| 33966.W0014 | Stainless Steel |       | 8                               |                      |                |       | 11.5  |                | 1.5            | 19     |