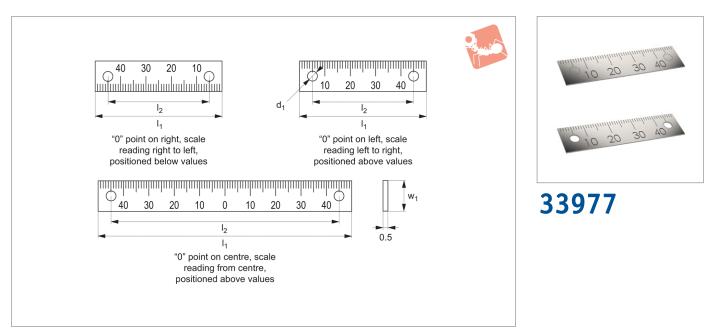

## **Technical Notes**

For use with sliding clamps 33970, 33972 and 33973. Markings are for indicative purposes, and are not intended for precise measurement.

Adhesive mounting type: ensure receiving surface is clean and dirt free (features outline of screw hole location, not drilled).

Screw mounting type: holes drilled to

3,5mm dia.

When selecting scale plate consider; - direction scale reads (left to right, right to left or from centre).

- position of scale relative to number valves (above, below or both).

| Order No.   | Mounting type | Number of mounting holes | Location of "0" point | $d_1$ | $I_1$ | I <sub>2</sub> | $w_1$ | Weight<br>g |
|-------------|---------------|--------------------------|-----------------------|-------|-------|----------------|-------|-------------|
| 33977.W1005 | Adhesive      | 2                        | Тор                   | -     | 50    | 40             | 12    | 2.4         |
| 33977.W1010 | Adhesive      | 2                        | Тор                   | -     | 100   | 90             | 12    | 4.7         |
| 33977.W1015 | Adhesive      | 2                        | Тор                   | -     | 50    | 40             | 12    | 2.4         |
| 33977.W1020 | Adhesive      | 2                        | Тор                   | -     | 100   | 90             | 12    | 4.7         |
| 33977.W1025 | Adhesive      | 2                        | Тор                   | -     | 100   | 90             | 12    | 4.7         |
| 33977.W5005 | Screw-Mount   | 2                        | Тор                   | 3.5   | 50    | 40             | 12    | 2.4         |
| 33977.W5010 | Screw-Mount   | 2                        | Тор                   | 3.5   | 100   | 90             | 12    | 4.7         |
| 33977.W5015 | Screw-Mount   | 2                        | Тор                   | 3.5   | 50    | 40             | 12    | 2.4         |
| 33977.W5020 | Screw-Mount   | 2                        | Тор                   | 3.5   | 100   | 90             | 12    | 4.7         |
| 33977.W5025 | Screw-Mount   | 2                        | Тор                   | 3.5   | 100   | 90             | 12    | 4.7         |