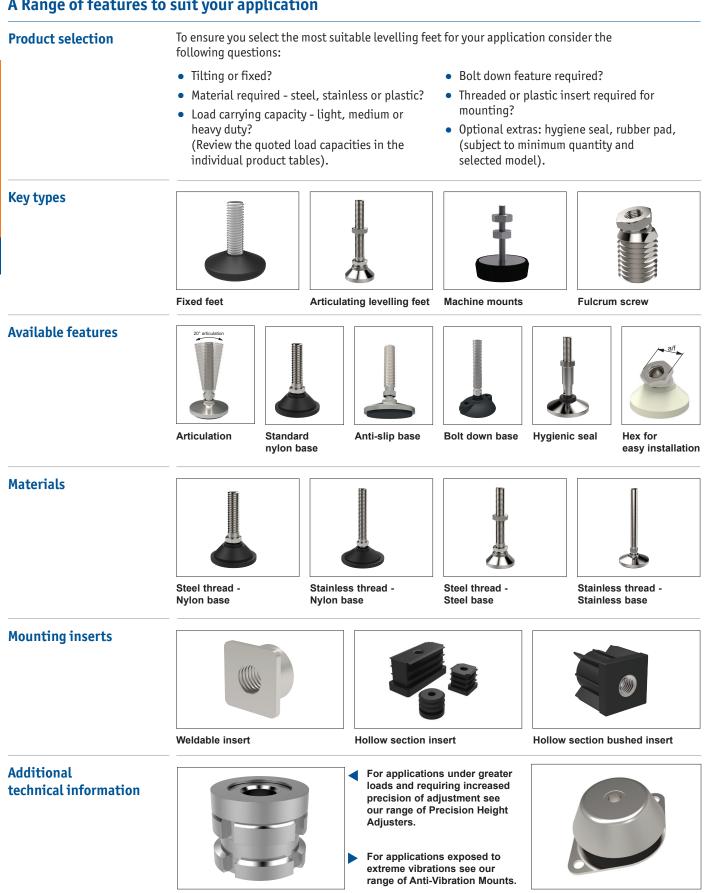

ted.

## **Important Notes**

Pad swivels 10° from vertical in all directions.

| Order No.   | $d_1$ | d <sub>2</sub> | $ _1 \approx$ | l <sub>2</sub> | t<br>min. | Static load<br>N | A/F |
|-------------|-------|----------------|---------------|----------------|-----------|------------------|-----|
| 34600.W0016 | 16    | M 8            | 19            | 7              | 9         | 5000             | 12  |
| 34600.W0020 | 20    | M10            | 22            | 8              | 11        | 7500             | 15  |
| 34600.W0024 | 24    | M12            | 25            | 10             | 12        | 10000            | 17  |
| 34600.W0030 | 30    | M16            | 34            | 13             | 16        | 15000            | 24  |





## A Range of features to suit your application