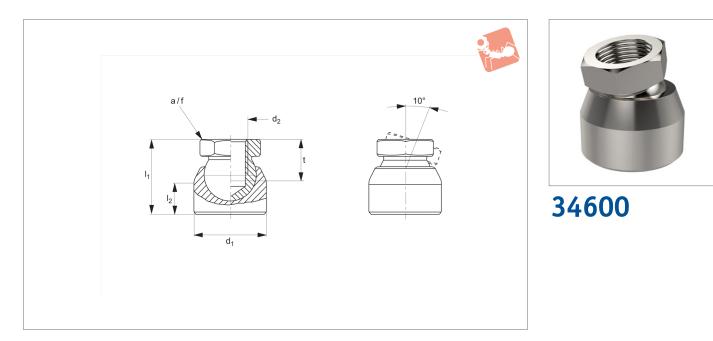

## Thrust Pad - Self-levelling

## Material

Steel, tensile strength 500N/mm<sup>2</sup>, zinc plated, blue passivated.

## **Important Notes**

Pad swivels 10° from vertical in all directions.

| Order No.   | $d_1$ | d <sub>2</sub> | $ _1 \approx$ | l <sub>2</sub> | t<br>min. | Static load<br>N | A/F |
|-------------|-------|----------------|---------------|----------------|-----------|------------------|-----|
| 34600.W0016 | 16    | M 8            | 19            | 7              | 9         | 5000             | 12  |
| 34600.W0020 | 20    | M10            | 22            | 8              | 11        | 7500             | 15  |
| 34600.W0024 | 24    | M12            | 25            | 10             | 12        | 10000            | 17  |
| 34600.W0030 | 30    | M16            | 34            | 13             | 16        | 15000            | 24  |