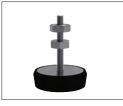

# Mini Levelling Feet stainless steel, medium load

34615

#### Material

Stainless steel (AISI 304), with rubber pad (70 Shore A).

Stainless steel (AISI 316) version available

on request.

#### **Technical Notes**

Load values refer to static loads, located at

half the screw height. When vibrations or dynamic loads are present these values should be reduced.

| Order No.   | $d_1$ | d <sub>2</sub> | 1   | $h_1$ | h <sub>2</sub> | h <sub>3</sub> | A/F | Load<br>kN<br>max. |
|-------------|-------|----------------|-----|-------|----------------|----------------|-----|--------------------|
| 34615.W0800 | M 8   | 40             | 25  | 42    | 14             | 8              | 14  | 9                  |
| 34615.W0801 | M 8   | 40             | 50  | 67    | 14             | 8              | 14  | 9                  |
| 34615.W1000 | M10   | 40             | 25  | 42    | 14             | 8              | 14  | 9                  |
| 34615.W1001 | M10   | 40             | 50  | 67    | 14             | 8              | 14  | 9                  |
| 34615.W1002 | M10   | 40             | 75  | 92    | 14             | 8              | 14  | 9                  |
| 34615.W1200 | M12   | 40             | 50  | 67    | 14             | 8              | 14  | 9                  |
| 34615.W1201 | M12   | 40             | 100 | 117   | 14             | 8              | 14  | 9                  |