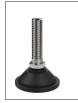

### **Key types**

Fixed feet

Articulating levelling feet

Machine mounts

Fulcrum screw

#### **Available features**

Articulation

Standard nylon base

Anti-slip base

Bolt down base

Hygienic seal

Hex for easy installation

**Materials** 

Steel thread -Nylon base

Stainless thread -Nylon base

Steel thread -Steel base

Stainless thread -Stainless base