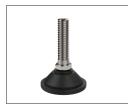

# Mini Levelling Feet stainless steel, medium load

34615

#### Material

Stainless steel (AISI 304), with rubber pad (70 Shore A).

Stainless steel (AISI 316) version available

on request.

#### **Technical Notes**

Load values refer to static loads, located at

half the screw height. When vibrations or dynamic loads are present these values should be reduced.

| Order No.   | $d_1$ | d <sub>2</sub> | 1   | $h_1$ | h <sub>2</sub> | h <sub>3</sub> | A/F | Load<br>kN<br>max. |
|-------------|-------|----------------|-----|-------|----------------|----------------|-----|--------------------|
| 34615.W0800 | M 8   | 40             | 25  | 42    | 14             | 8              | 14  | 9                  |
| 34615.W0801 | M 8   | 40             | 50  | 67    | 14             | 8              | 14  | 9                  |
| 34615.W1000 | M10   | 40             | 25  | 42    | 14             | 8              | 14  | 9                  |
| 34615.W1001 | M10   | 40             | 50  | 67    | 14             | 8              | 14  | 9                  |
| 34615.W1002 | M10   | 40             | 75  | 92    | 14             | 8              | 14  | 9                  |
| 34615.W1200 | M12   | 40             | 50  | 67    | 14             | 8              | 14  | 9                  |
| 34615.W1201 | M12   | 40             | 100 | 117   | 14             | 8              | 14  | 9                  |