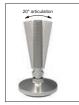

### **Key types**

Fixed feet

Articulating levelling feet

Machine mounts

Fulcrum screw

#### **Available features**

Articulation

Standard nylon base

Anti-slip base

Bolt down base

Hygienic seal

Hex for easy installation

**Materials** 