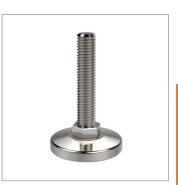

# Mini Levelling Feet stainless steel, medium load

34615

#### Material

Stainless steel (AISI 304), with rubber pad (70 Shore A).

Stainless steel (AISI 316) version available

on request.