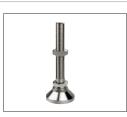

# Mini Levelling Feet stainless steel, medium load

34615

#### Material

Stainless steel (AISI 304), with rubber pad (70 Shore A).

Stainless steel (AISI 316) version available

on request.

#### **Technical Notes**

Load values refer to static loads, located at

half the screw height. When vibrations or dynamic loads are present these values should be reduced.

| Order No.   | $d_1$ | d <sub>2</sub> | 1   | $h_1$ | h <sub>2</sub> | h <sub>3</sub> | A/F | Load<br>kN<br>max. |
|-------------|-------|----------------|-----|-------|----------------|----------------|-----|--------------------|
| 34615.W0800 | M 8   | 40             | 25  | 42    | 14             | 8              | 14  | 9                  |
| 34615.W0801 | M 8   | 40             | 50  | 67    | 14             | 8              | 14  | 9                  |
| 34615.W1000 | M10   | 40             | 25  | 42    | 14             | 8              | 14  | 9                  |
| 34615.W1001 | M10   | 40             | 50  | 67    | 14             | 8              | 14  | 9                  |
| 34615.W1002 | M10   | 40             | 75  | 92    | 14             | 8              | 14  | 9                  |
| 34615.W1200 | M12   | 40             | 50  | 67    | 14             | 8              | 14  | 9                  |
| 34615.W1201 | M12   | 40             | 100 | 117   | 14             | 8              | 14  | 9                  |