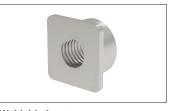

# Mini Levelling Feet stainless steel, medium load

34615

#### Material

Stainless steel (AISI 304), with rubber pad (70 Shore A).

Stainless steel (AISI 316) version available

on request.

#### **Technical Notes**

Load values refer to static loads, located at

half the screw height. When vibrations or dynamic loads are present these values should be reduced.

| Order No.   | $d_1$ | d <sub>2</sub> | 1   | $h_1$ | h <sub>2</sub> | h <sub>3</sub> | A/F | Load<br>kN<br>max. |
|-------------|-------|----------------|-----|-------|----------------|----------------|-----|--------------------|
| 34615.W0800 | M 8   | 40             | 25  | 42    | 14             | 8              | 14  | 9                  |
| 34615.W0801 | M 8   | 40             | 50  | 67    | 14             | 8              | 14  | 9                  |
| 34615.W1000 | M10   | 40             | 25  | 42    | 14             | 8              | 14  | 9                  |
| 34615.W1001 | M10   | 40             | 50  | 67    | 14             | 8              | 14  | 9                  |
| 34615.W1002 | M10   | 40             | 75  | 92    | 14             | 8              | 14  | 9                  |
| 34615.W1200 | M12   | 40             | 50  | 67    | 14             | 8              | 14  | 9                  |
| 34615.W1201 | M12   | 40             | 100 | 117   | 14             | 8              | 14  | 9                  |