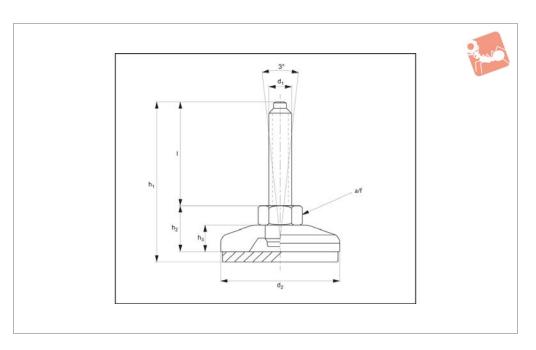

#### **Technical Notes**

Load values refer to static loads, located at

half the screw height. When vibrations or dynamic loads are present these values should be reduced.

| Order No.   | $d_1$ | d <sub>2</sub> | 1   | $h_1$ | h <sub>2</sub> | h <sub>3</sub> | A/F | Load<br>kN<br>max. |
|-------------|-------|----------------|-----|-------|----------------|----------------|-----|--------------------|
| 34615.W0800 | M 8   | 40             | 25  | 42    | 14             | 8              | 14  | 9                  |
| 34615.W0801 | M 8   | 40             | 50  | 67    | 14             | 8              | 14  | 9                  |
| 34615.W1000 | M10   | 40             | 25  | 42    | 14             | 8              | 14  | 9                  |
| 34615.W1001 | M10   | 40             | 50  | 67    | 14             | 8              | 14  | 9                  |
| 34615.W1002 | M10   | 40             | 75  | 92    | 14             | 8              | 14  | 9                  |
| 34615.W1200 | M12   | 40             | 50  | 67    | 14             | 8              | 14  | 9                  |
| 34615.W1201 | M12   | 40             | 100 | 117   | 14             | 8              | 14  | 9                  |