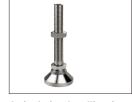

# Mini Levelling Feet stainless steel, medium load

34615

#### Material

Stainless steel (AISI 304), with rubber pad (70 Shore A).

Stainless steel (AISI 316) version available

on request.