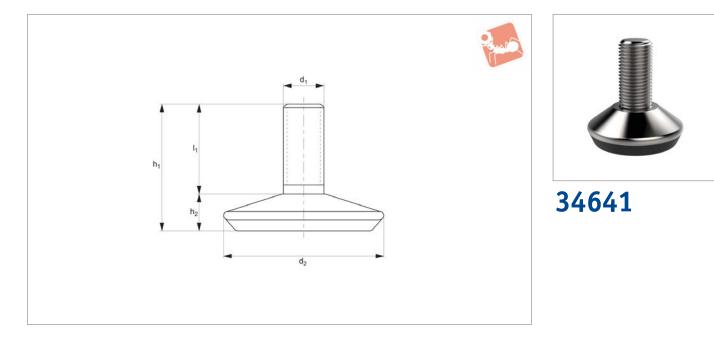

## Mini Levelling Feet

steel with plastic base

## Material

Galvanised steel stud with plastic base, with chromate case.

## **Technical Notes**

When vibrations or dynamic loads are present these values should be reduced.

| Order No.   | d <sub>1</sub> | d <sub>2</sub> | $I_1$ | h <sub>1</sub> | h <sub>2</sub> | Static load<br>N |
|-------------|----------------|----------------|-------|----------------|----------------|------------------|
| 34641.W0600 | M 6            | 20             | 13    | 20.0           | 7.0            | 1000             |
| 34641.W0800 | M 8            | 25             | 20    | 30.0           | 10.0           | 1500             |
| 34641.W0801 | M 8            | 30             | 20    | 31.5           | 11.5           | 2000             |
| 34641.W0802 | M 8            | 40             | 25    | 38.5           | 13.5           | 2800             |
| 34641.W1000 | M10            | 25             | 20    | 30.0           | 10.0           | 1500             |
| 34641.W1001 | M10            | 30             | 20    | 31.5           | 11.5           | 2000             |
| 34641.W1002 | M10            | 40             | 25    | 38.5           | 13.5           | 2800             |
| 34641.W1003 | M10            | 50             | 30    | 45.5           | 15.5           | 3800             |
| 34641.W1200 | M12            | 50             | 30    | 50.5           | 15.5           | 3800             |