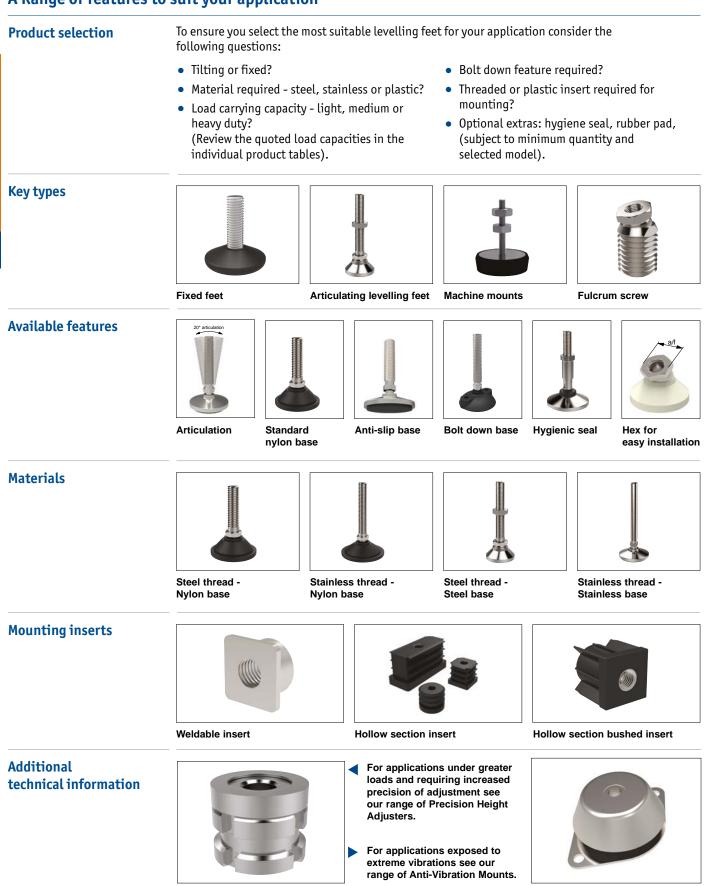

|
| 34641.W0802 | M 8            | 40             | 25    | 38.5           | 13.5           | 2800             |
| 34641.W1000 | M10            | 25             | 20    | 30.0           | 10.0           | 1500             |
| 34641.W1001 | M10            | 30             | 20    | 31.5           | 11.5           | 2000             |
| 34641.W1002 | M10            | 40             | 25    | 38.5           | 13.5           | 2800             |
| 34641.W1003 | M10            | 50             | 30    | 45.5           | 15.5           | 3800             |
| 34641.W1200 | M12            | 50             | 30    | 50.5           | 15.5           | 3800             |







ov-W34600-A-T-W34770-A-T-levelling-feet-a-lnh - Updated - 28-10-2022

## A Range of features to suit your application



wixroyd.com

WIXROYD