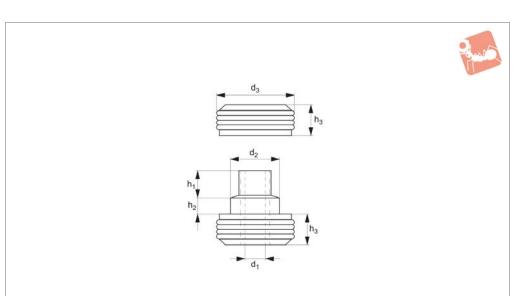

## **Important Notes**

The double washer mounts are made of two parts of rubber, one of which bears an inside metal bushing which acts as a guide through the machine anchoring screw.

| Order No.   | $d_1$ | $h_1$ | $d_2$ | d <sub>3</sub> | h <sub>2</sub> | h <sub>3</sub> | Load<br>kgf | Plate<br>min. | Plate<br>max. | Weight<br>g |
|-------------|-------|-------|-------|----------------|----------------|----------------|-------------|---------------|---------------|-------------|
| 61855.W0500 | 13.5  | 18.5  | 31.5  | 49             | 11             | 20             | 80          | 12.5          | 14            | 153         |
| 61855.W0501 | 13.5  | 18.5  | 31.5  | 49             | 11             | 20             | 130         | 12.5          | 14            | 153         |
| 61855.W0650 | 17.0  | 24.0  | 39.5  | 64             | 15             | 23             | 120         | 19.0          | 22            | 350         |
| 61855.W0651 | 17.0  | 24    | 39.5  | 64             | 15             | 23             | 260         | 19.0          | 22            | 350         |
| 61855.W0900 | 23.0  | 31.0  | 58.0  | 88             | 17             | 25             | 260         | 25.0          | 29            | 675         |
| 61855.W0901 | 23.0  | 31.0  | 58.0  | 88             | 17             | 25             | 450         | 25.0          | 29            | 675         |