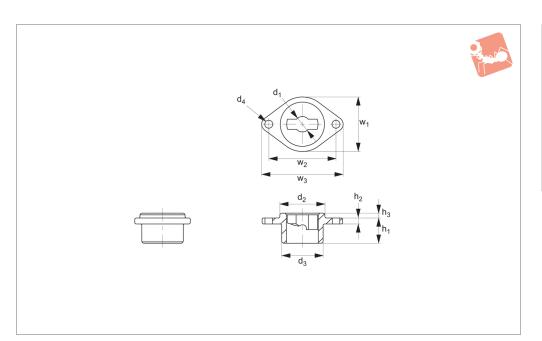

## **Technical Notes**

Receiver for use with quick plug coupling,

cam locking no. 64775. Plate mount version suited to installation in thin walled parts, and sub-flush to the mounting surface.

Temperature resistant to 200° C

Suitable only for linear movement applications, does not transmit any torque.

| Order No.   |             | d <sub>2</sub> | $d_3$ | $d_4$ | $h_1$ | $h_2$ | h <sub>3</sub> | $w_1$ | $W_2$ | $w_3$ | Weight |
|-------------|-------------|----------------|-------|-------|-------|-------|----------------|-------|-------|-------|--------|
|             | +0.08 +0.04 | tol. h9        |       |       |       |       |                |       |       |       | g      |
| 64782.W0514 | 5           | 14             | 13    | 2.4   | 8     | 2     | 1.5            | 17    | 21    | 25    | 8      |