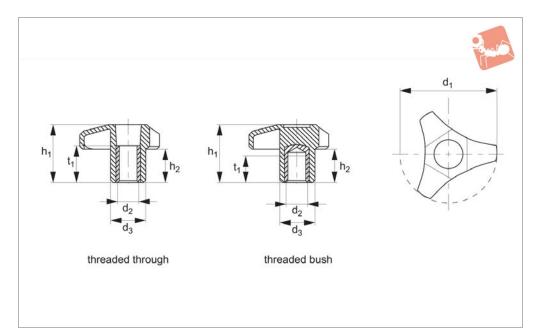

## **Material** Brass bush. Thermoplastic, matt black.

| Order No.   | Type             | $d_1$ | $d_2$ | $d_3$ | $h_1$ | h <sub>2</sub> | $t_1$ | Weight |
|-------------|------------------|-------|-------|-------|-------|----------------|-------|--------|
| 70640.W0045 | Threaded Through | 45    | M 6   | 18    | 27    | 16             | 15    | 12.4   |
| 70640.W0046 | Threaded Through | 45    | M 8   | 18    | 27    | 16             | 15    | 13.2   |
| 70640.W0047 | Threaded Through | 45    | M10   | 18    | 27    | 16             | 15    | 13.2   |
| 70640.W0055 | Threaded Through | 55    | M 8   | 20    | 33    | 19             | 15    | 18.2   |
| 70640.W0056 | Threaded Through | 55    | M10   | 20    | 33    | 19             | 15    | 19.2   |
| 70640.W0057 | Threaded Through | 55    | M12   | 20    | 33    | 19             | 15    | 19.8   |
| 70640.W0146 | Threaded Bush    | 45    | M 6   | 18    | 27    | 16             | 14    | 13.8   |
| 70640.W0148 | Threaded Bush    | 45    | M 8   | 18    | 27    | 16             | 14    | 15.6   |
| 70640.W0150 | Threaded Bush    | 45    | M10   | 18    | 27    | 16             | 14    | 17.2   |
| 70640.W0155 | Threaded Bush    | 55    | M 8   | 20    | 33    | 19             | 14    | 22.8   |
| 70640.W0156 | Threaded Bush    | 55    | M10   | 20    | 33    | 19             | 14    | 23.4   |
| 70640.W0157 | Threaded Bush    | 55    | M12   | 20    | 33    | 19             | 14    | 25.6   |