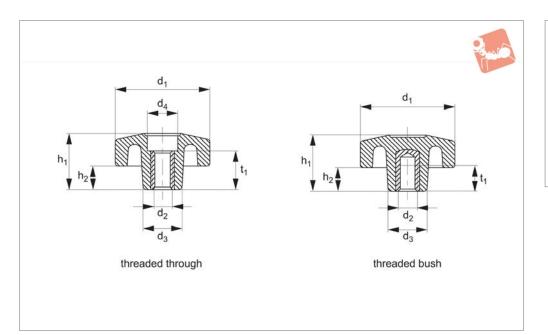

70800

**Material** Brass bush. Thermoplastic, matte black.

| Order No.   | Туре              | $d_1$ | $d_2$ | $d_3$ | $h_1$ | $d_4$ | $t_1$ | h <sub>2</sub> | Weight |
|-------------|-------------------|-------|-------|-------|-------|-------|-------|----------------|--------|
| 70000 W0001 | Thursday Thursday | ٥٦    | N4 4  | 10    | 17    | 7     | 1.1   | 0              | g<br>7 |
| 70800.W0021 | Threaded Through  | 25    | M 4   | 13    | 17    | 7     | 11    | 8              |        |
| 70800.W0022 | Threaded Through  | 25    | M 5   | 13    | 17    | 7     | 11    | 8              | 8      |
| 70800.W0023 | Threaded Through  | 25    | M 6   | 13    | 17    | 7     | 11    | 8              | 9      |
| 70800.W0031 | Threaded Through  | 35    | M 6   | 18    | 20    | 11    | 15    | 8              | 18     |
| 70800.W0032 | Threaded Through  | 35    | M 8   | 18    | 20    | 11    | 15    | 8              | 18     |
| 70800.W0033 | Threaded Through  | 35    | M10   | 18    | 20    | 11    | 15    | 8              | 19     |
| 70800.W0042 | Threaded Through  | 45    | M 6   | 22    | 26    | 11    | 18    | 12             | 27     |
| 70800.W0043 | Threaded Through  | 45    | M 8   | 22    | 26    | 11    | 18    | 12             | 28     |
| 70800.W0044 | Threaded Through  | 45    | M10   | 22    | 26    | 11    | 18    | 12             | 30     |
| 70800.W0051 | Threaded Through  | 55    | M 8   | 25    | 29    | 13    | 18    | 15             | 40     |
| 70800.W0052 | Threaded Through  | 55    | M10   | 25    | 29    | 13    | 18    | 15             | 41     |
| 70800.W0053 | Threaded Through  | 55    | M12   | 25    | 29    | 13    | 18    | 15             | 42     |
| 70800.W0254 | Threaded Bush     | 25    | M 4   | 13    | 17    | -     | 9     | 8              | 7      |
| 70800.W0255 | Threaded Bush     | 25    | M 5   | 13    | 17    | -     | 9     | 8              | 7      |
| 70800.W0256 | Threaded Bush     | 25    | M 6   | 13    | 17    | -     | 9     | 8              | 7      |
| 70800.W0356 | Threaded Bush     | 35    | M 6   | 18    | 20    | -     | 13    | 8              | 16     |
| 70800.W0358 | Threaded Bush     | 35    | M 8   | 18    | 20    | -     | 13    | 8              | 17     |
| 70800.W0359 | Threaded Bush     | 35    | M10   | 18    | 20    | -     | 13    | 8              | 18     |
| 70800.W0455 | Threaded Bush     | 45    | M 5   | 22    | 26    | -     | 13    | 12             | 27     |
| 70800.W0456 | Threaded Bush     | 45    | M 6   | 22    | 26    | -     | 13    | 12             | 27     |
| 70800.W0458 | Threaded Bush     | 45    | M 8   | 22    | 26    | -     | 13    | 12             | 28     |
| 70800.W0459 | Threaded Bush     | 45    | M10   | 22    | 26    | _     | 13    | 12             | 29     |
| 70800.W0558 | Threaded Bush     | 55    | M 8   | 25    | 29    | -     | 15    | 15             | 43     |
| 70800.W0559 | Threaded Bush     | 55    | M10   | 25    | 29    | -     | 16    | 15             | 44     |
| 70800.W0562 | Threaded Bush     | 55    | M12   | 25    | 29    |       | 18    | 15             | 45     |