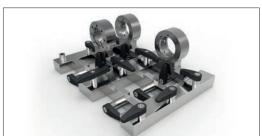

6   | 9              | 45    | 55             | 12             | 13.3           | 0.8            | 6.5            | 500                 | 19.0  | 4   | 59          |
| 73900.W0151 | Silver | M 8   | 14             | 65    | 78             | 14             | 15.8           | 8.0            | 9.0            | 1000                | 25.2  | 5   | 136         |
| 73900.W0152 | Black  | M 8   | 14             | 65    | 78             | 14             | 15.8           | 0.8            | 9.0            | 1000                | 25.2  | 5   | 136         |





# **Retaining Catches**



- Locking of panels and covers.
- Securing components during transport.
- Sturdy, solid design.

- Double sided model available.
- Indexes at 4 x 90°.

## Models





Single side

Double side

# **Applications**





# 73906

# **Retaining Catches**

- Locking of drawers.
- Securing of panels and covers.
- Simple operation.

- Indexes at 4 x 90°.
- Three mounting options.

## **Mounting options**









#### Flange