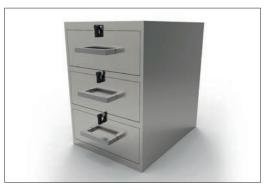

# 73906

# **Retaining Catches**

- Locking of drawers.
- Securing of panels and covers.
- Simple operation.

- Indexes at 4 x 90°.
- Three mounting options.

## **Mounting options**