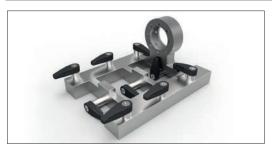

M 6   | 9              | 45    | 55             | 12             | 13.3           | 0.8            | 6.5            | 500                 | 19.0  | 4   | 59          |
| 73900.W0151 | Silver | M 8   | 14             | 65    | 78             | 14             | 15.8           | 8.0            | 9.0            | 1000                | 25.2  | 5   | 136         |
| 73900.W0152 | Black  | M 8   | 14             | 65    | 78             | 14             | 15.8           | 0.8            | 9.0            | 1000                | 25.2  | 5   | 136         |





# **Retaining Catches**



- Locking of panels and covers.
- Securing components during transport.
- Sturdy, solid design.

- Double sided model available.
- Indexes at 4 x 90°.

## Models





Single side

Double side

# **Applications**





# 73906

# **Retaining Catches**

- Locking of drawers.
- Securing of panels and covers.
- Simple operation.

- Indexes at 4 x 90°.
- Three mounting options.

## **Mounting options**









#### Flange