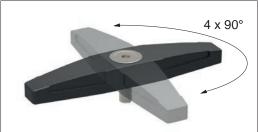

## **Technical Notes**

Quick retaining catch with positive inde-

xing. Ideal for retaining doors, panels as well as for retaining parts during transportation.

Retaining catch is indexed 4x90°.

| Order No.   | Colour | $d_1$ | d <sub>2</sub> | $I_1$ | l <sub>2</sub> | h <sub>1</sub> | h <sub>2</sub> | h <sub>3</sub> | h <sub>4</sub> | Load F<br>N<br>max. | $w_1$ | A/F | Weight<br>g |
|-------------|--------|-------|----------------|-------|----------------|----------------|----------------|----------------|----------------|---------------------|-------|-----|-------------|
| 73900.W0101 | Silver | M 6   | 9              | 45    | 55             | 12             | 13.3           | 8.0            | 6.5            | 500                 | 19.0  | 4   | 59          |
| 73900.W0102 | Black  | M 6   | 9              | 45    | 55             | 12             | 13.3           | 0.8            | 6.5            | 500                 | 19.0  | 4   | 59          |
| 73900.W0151 | Silver | M 8   | 14             | 65    | 78             | 14             | 15.8           | 8.0            | 9.0            | 1000                | 25.2  | 5   | 136         |
| 73900.W0152 | Black  | M 8   | 14             | 65    | 78             | 14             | 15.8           | 0.8            | 9.0            | 1000                | 25.2  | 5   | 136         |

# **Retaining Catches**

- Locking of panels and covers.
- Securing components during transport.
- Sturdy, solid design.

- Double sided model available.
- Indexes at 4 x 90°.

# **Retaining Catches**

- Locking of drawers.
- Securing of panels and covers.
- Simple operation.

- Indexes at 4 x 90°.
- Three mounting options.