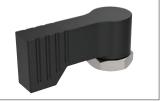

# Retaining Catches one-sided

73900

#### Material

Body: die cast zinc, black coated to RAL 9005 or silver coated to RAL 9006. Fixing screw: stainless steel A2.

Inner parts: dry powdered metal.

## **Technical Notes**

Quick retaining catch with positive inde-

xing. Ideal for retaining doors, panels as well as for retaining parts during transportation.

Retaining catch is indexed 4x90°.

| Order No.   | Colour | $d_1$ | d <sub>2</sub> | $I_1$ | l <sub>2</sub> | h <sub>1</sub> | h <sub>2</sub> | h <sub>3</sub> | h <sub>4</sub> | Load F<br>N<br>max. | $w_1$ | A/F | Weight<br>g |
|-------------|--------|-------|----------------|-------|----------------|----------------|----------------|----------------|----------------|---------------------|-------|-----|-------------|
| 73900.W0101 | Silver | M 6   | 9              | 45    | 55             | 12             | 13.3           | 8.0            | 6.5            | 500                 | 19.0  | 4   | 59          |
| 73900.W0102 | Black  | M 6   | 9              | 45    | 55             | 12             | 13.3           | 0.8            | 6.5            | 500                 | 19.0  | 4   | 59          |
| 73900.W0151 | Silver | M 8   | 14             | 65    | 78             | 14             | 15.8           | 8.0            | 9.0            | 1000                | 25.2  | 5   | 136         |
| 73900.W0152 | Black  | M 8   | 14             | 65    | 78             | 14             | 15.8           | 0.8            | 9.0            | 1000                | 25.2  | 5   | 136         |

# **Retaining Catches**

- Locking of panels and covers.
- Securing components during transport.
- Sturdy, solid design.

- Double sided model available.
- Indexes at 4 x 90°.