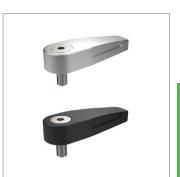

# **Retaining Catches**

- Locking of panels and covers.
- Securing components during transport.
- Sturdy, solid design.

- Double sided model available.
- Indexes at 4 x 90°.

## Models

Single side

Double side