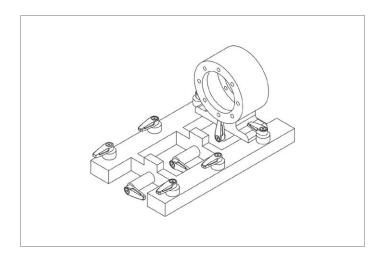

-----|-----|-------------|
| 73900.W0101 | Silver | M 6   | 9              | 45    | 55             | 12             | 13.3           | 8.0            | 6.5            | 500                 | 19.0  | 4   | 59          |
| 73900.W0102 | Black  | M 6   | 9              | 45    | 55             | 12             | 13.3           | 0.8            | 6.5            | 500                 | 19.0  | 4   | 59          |
| 73900.W0151 | Silver | M 8   | 14             | 65    | 78             | 14             | 15.8           | 8.0            | 9.0            | 1000                | 25.2  | 5   | 136         |
| 73900.W0152 | Black  | M 8   | 14             | 65    | 78             | 14             | 15.8           | 0.8            | 9.0            | 1000                | 25.2  | 5   | 136         |





# **Retaining Catches**



- Locking of panels and covers.
- Securing components during transport.
- Sturdy, solid design.

- Double sided model available.
- Indexes at 4 x 90°.

## Models





Single side

Double side

# **Applications**





# 73906

# **Retaining Catches**

- Locking of drawers.
- Securing of panels and covers.
- Simple operation.

- Indexes at 4 x 90°.
- Three mounting options.

## **Mounting options**









#### Flange