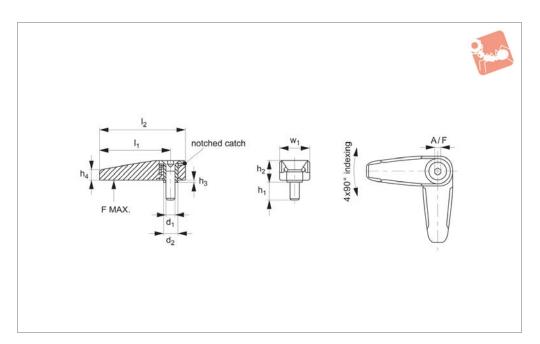

## **Technical Notes**

Quick retaining catch with positive inde-

xing. Ideal for retaining doors, panels as well as for retaining parts during transportation.

Retaining catch is indexed 4x90°.

| Order No.   | Colour | $d_1$ | d <sub>2</sub> | $I_1$ | l <sub>2</sub> | h <sub>1</sub> | h <sub>2</sub> | h <sub>3</sub> | h <sub>4</sub> | Load F<br>N<br>max. | $w_1$ | A/F | Weight<br>g |
|-------------|--------|-------|----------------|-------|----------------|----------------|----------------|----------------|----------------|---------------------|-------|-----|-------------|
| 73900.W0101 | Silver | M 6   | 9              | 45    | 55             | 12             | 13.3           | 8.0            | 6.5            | 500                 | 19.0  | 4   | 59          |
| 73900.W0102 | Black  | M 6   | 9              | 45    | 55             | 12             | 13.3           | 0.8            | 6.5            | 500                 | 19.0  | 4   | 59          |
| 73900.W0151 | Silver | M 8   | 14             | 65    | 78             | 14             | 15.8           | 8.0            | 9.0            | 1000                | 25.2  | 5   | 136         |
| 73900.W0152 | Black  | M 8   | 14             | 65    | 78             | 14             | 15.8           | 0.8            | 9.0            | 1000                | 25.2  | 5   | 136         |