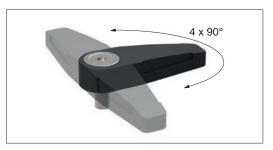

## **Technical Notes**

Quick retaining catch with positive inde-

xing. Ideal for retaining doors, panels as well as for retaining parts during transportation.

Retaining catch is indexed 4x90°.

| Order No.   | Colour | $d_1$ | d <sub>2</sub> | $I_1$ | l <sub>2</sub> | h <sub>1</sub> | h <sub>2</sub> | h <sub>3</sub> | h <sub>4</sub> | Load F<br>N<br>max. | $w_1$ | A/F | Weight<br>g |
|-------------|--------|-------|----------------|-------|----------------|----------------|----------------|----------------|----------------|---------------------|-------|-----|-------------|
| 73900.W0101 | Silver | M 6   | 9              | 45    | 55             | 12             | 13.3           | 8.0            | 6.5            | 500                 | 19.0  | 4   | 59          |
| 73900.W0102 | Black  | M 6   | 9              | 45    | 55             | 12             | 13.3           | 0.8            | 6.5            | 500                 | 19.0  | 4   | 59          |
| 73900.W0151 | Silver | M 8   | 14             | 65    | 78             | 14             | 15.8           | 8.0            | 9.0            | 1000                | 25.2  | 5   | 136         |
| 73900.W0152 | Black  | M 8   | 14             | 65    | 78             | 14             | 15.8           | 0.8            | 9.0            | 1000                | 25.2  | 5   | 136         |

# **Retaining Catches**

- Locking of panels and covers.
- Securing components during transport.
- Sturdy, solid design.

- Double sided model available.
- Indexes at 4 x 90°.

# **Retaining Catches**

- Locking of drawers.
- Securing of panels and covers.
- Simple operation.

- Indexes at 4 x 90°.
- Three mounting options.