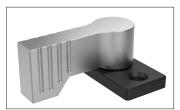

# Retaining Catches one-sided

73900

#### Material

Body: die cast zinc, black coated to RAL 9005 or silver coated to RAL 9006. Fixing screw: stainless steel A2.

Inner parts: dry powdered metal.