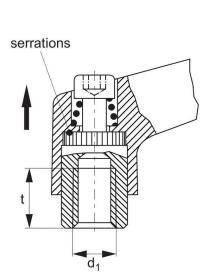

## **Technical Notes**

By lifting the lever, the serrations are disengaged. The handle can be positioned by the serrations, and the threaded insert can be exchanged. Upon releasing the handle, the serrations are automatically re-engaged.