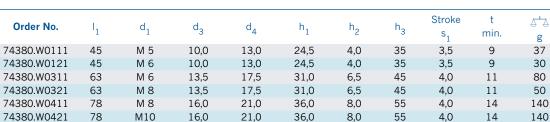

## Adjustable Clamping Lever

threaded bore - stainless

78

M10

16,0

4,0

14

Wixroyd

36,0

8,0

21,0

74380

## Tips

g

37

30

80

50

Ideal for applications with aggressive environments, such as food processing, chemical industries etc.