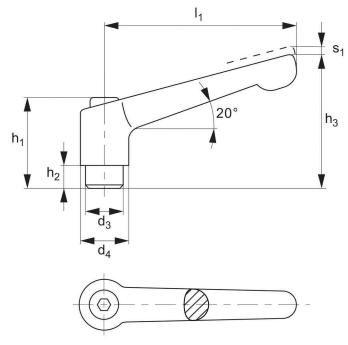

## Adjustable Clamping Lever

threaded bore - stainless

78

M10

16,0

4,0

14

Wixroyd

36,0

8,0

21,0

74380